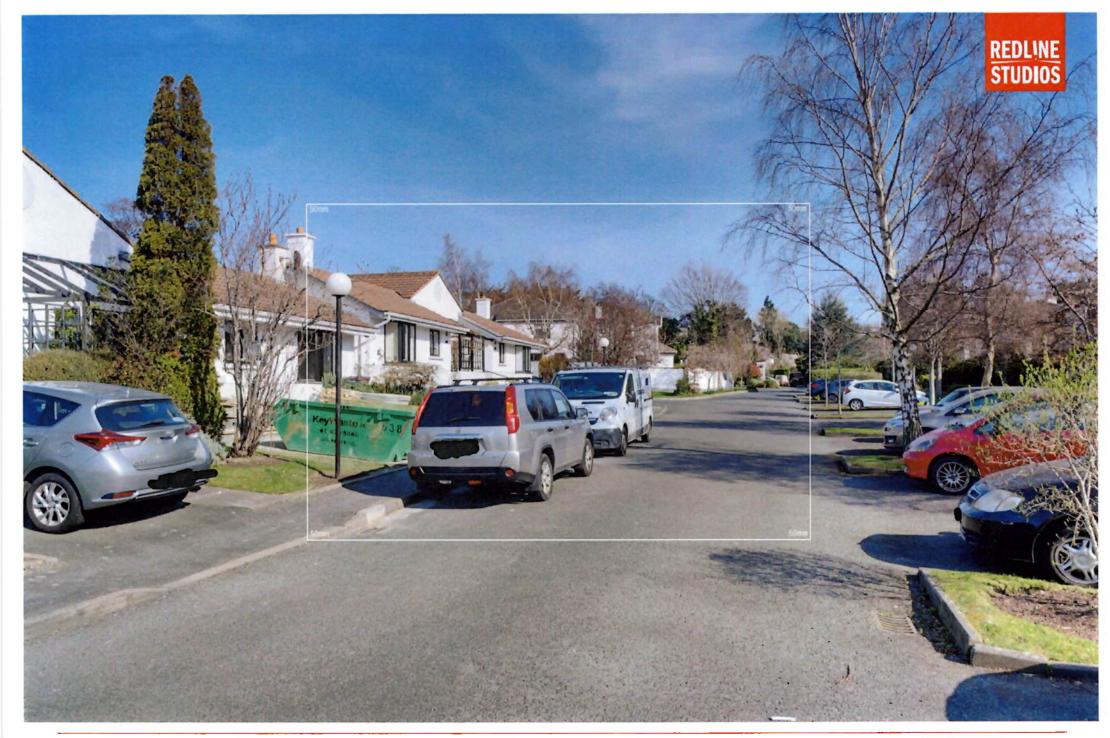

Camera. Nikon D810

Lens: 24mm

Date: 26 04 2021

Time: 11:09

Winter Base 02

Winter Proposed 02

Photo Description: Drayton Close looking south

Distance to Site: 267m