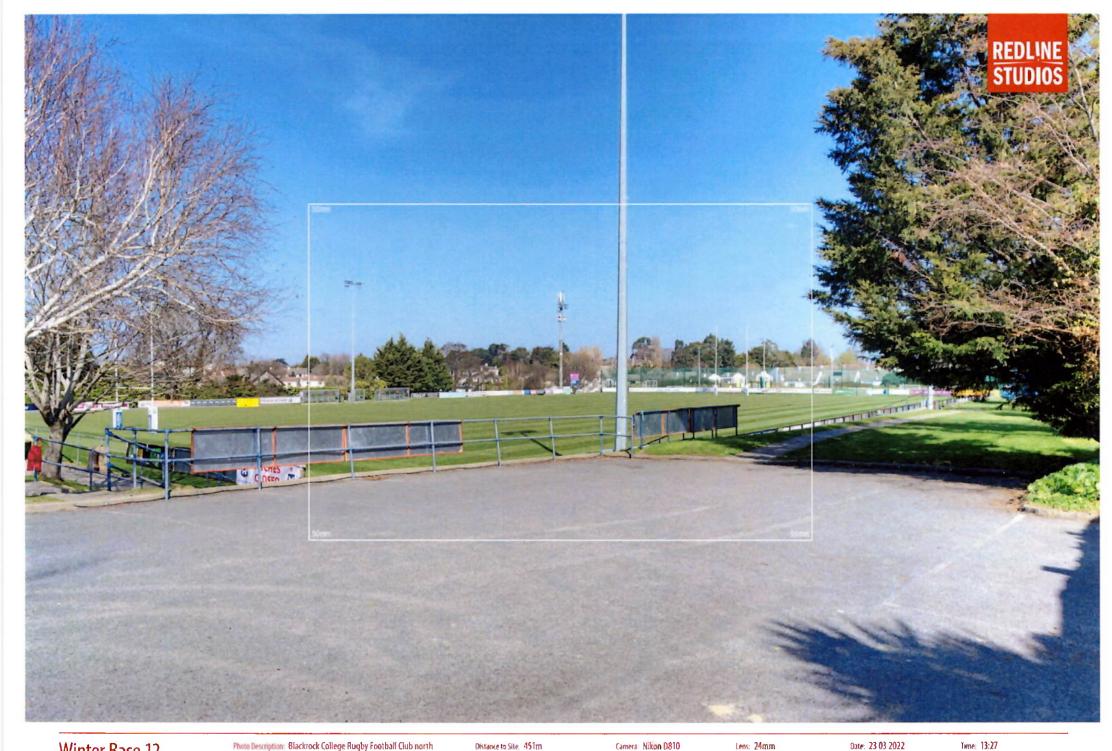

Winter Base 12 Photo Description: Blackrock College Rugby Football Club north

Winter Proposed 12

Photo Description: Blackrock College Rugby Football Club north

Distance to Site: 451m

Camera: Nikon D810

Date: 23 03 2022