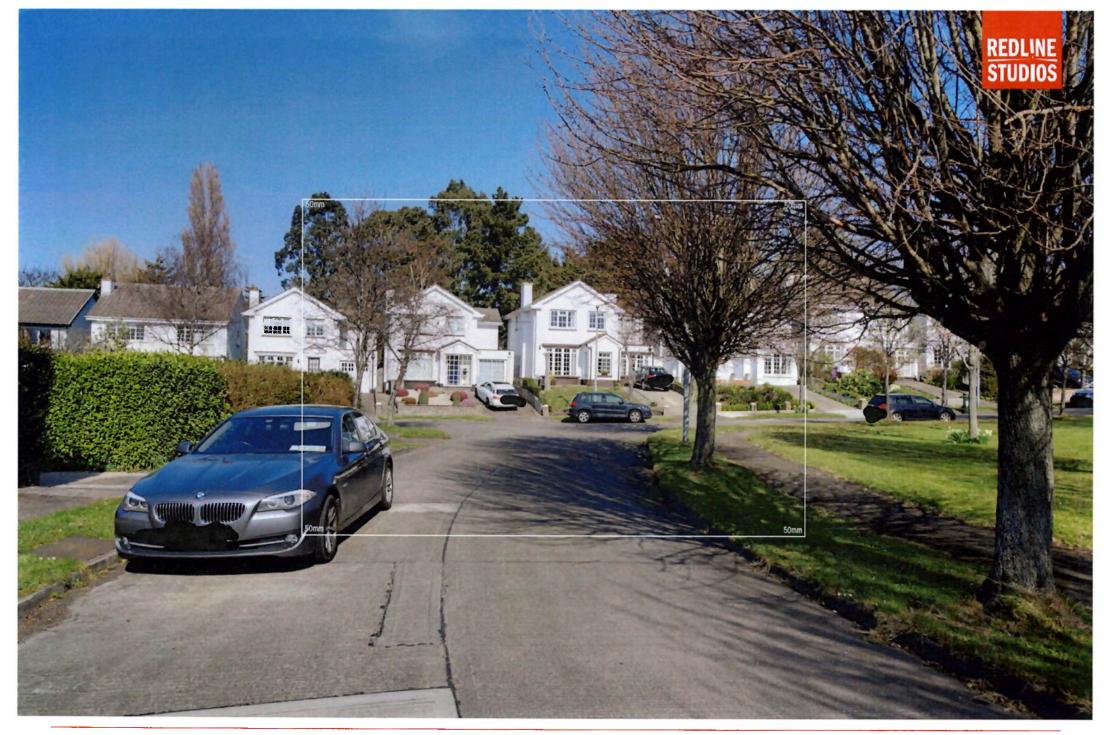

Summer Base 11 Photo Description: Brook Court looking north Distance to Site: 210m Comera | Kikon D810 Lens: 24mm Date: 26 04 2021 Type: 10:26

Summer Proposed 11 Photo Description: Brook Court looking north Distance to Site 210m Camera: Nikon D810 Lens: 24mm Date: 26 04 2021 Time 10:26

Winter Base 11 Photo Description: Brook Court looking north Distance to Site: 230m Camera. Nikon D810 Lens. 24mm Date: 23 03 2022 Time. 13:15

Winter Proposed 11 Photo Description: Brook Court Tooking north Distance to Site: 210m Gamera Nikan D810 iens: 24mm Date: 23 03 2022 Irme: 13:15