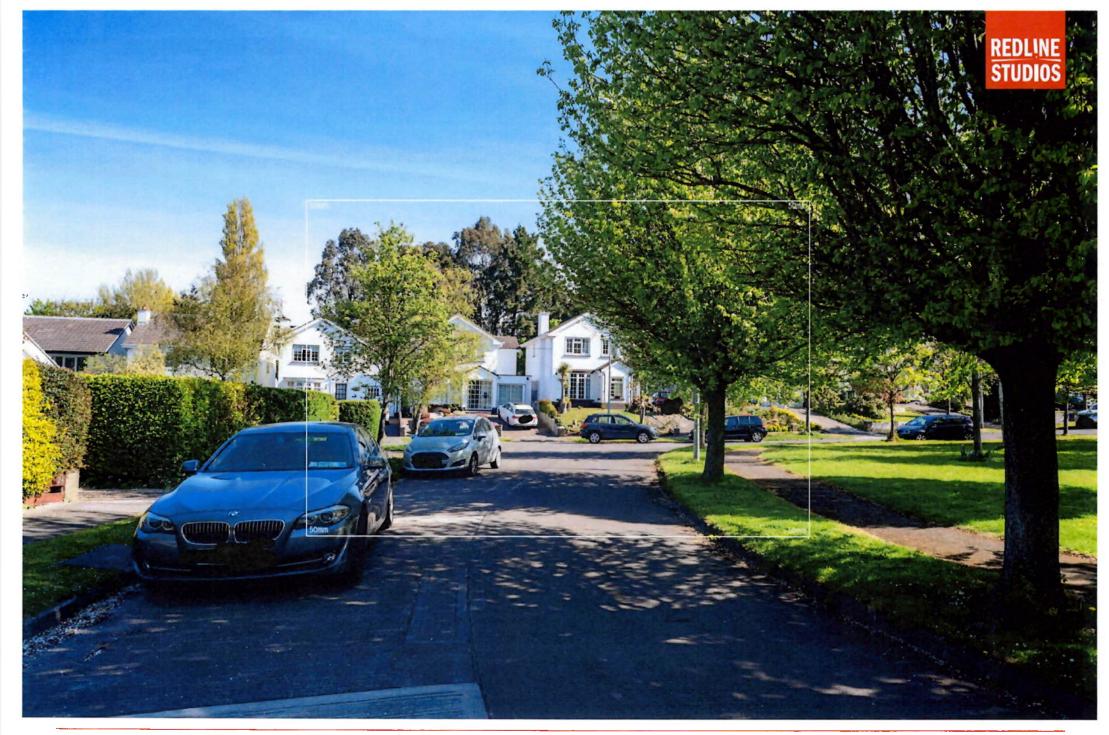

Camera Nikon D810

Date: 23 03 2022

tens: 24mm

Time: 11:09

Summer Base 03 Photo Description: Purbeck Lodge looking south

Distance to Site: 210m

Camera. Nikon D810

Date: 26 04 2021