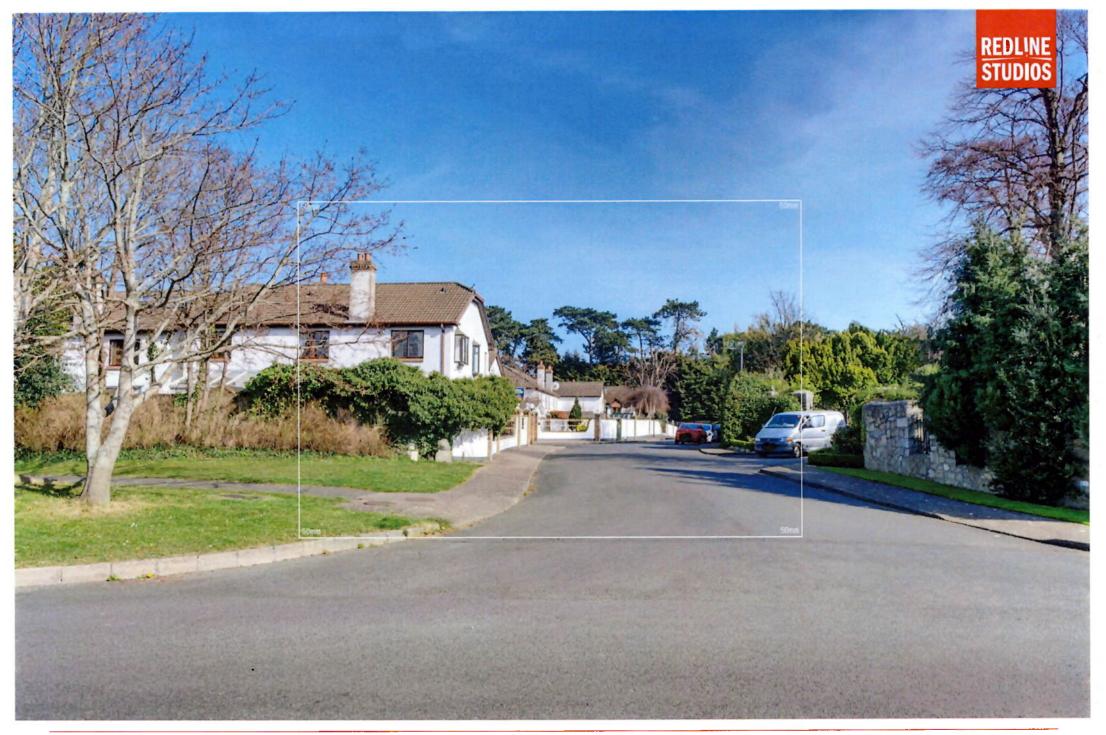

Distance to Site: 180m

Camera: Nikon D810 Lens: 24mm

Date: 26 04 2021

Time: 11:16

Winter Base 09 Photo Description: Monkstown Valley looking east Distance to Site. 180m Camera Nikon D810 Lens: 24mm Bate. 23 03 2022 Time: 14:15