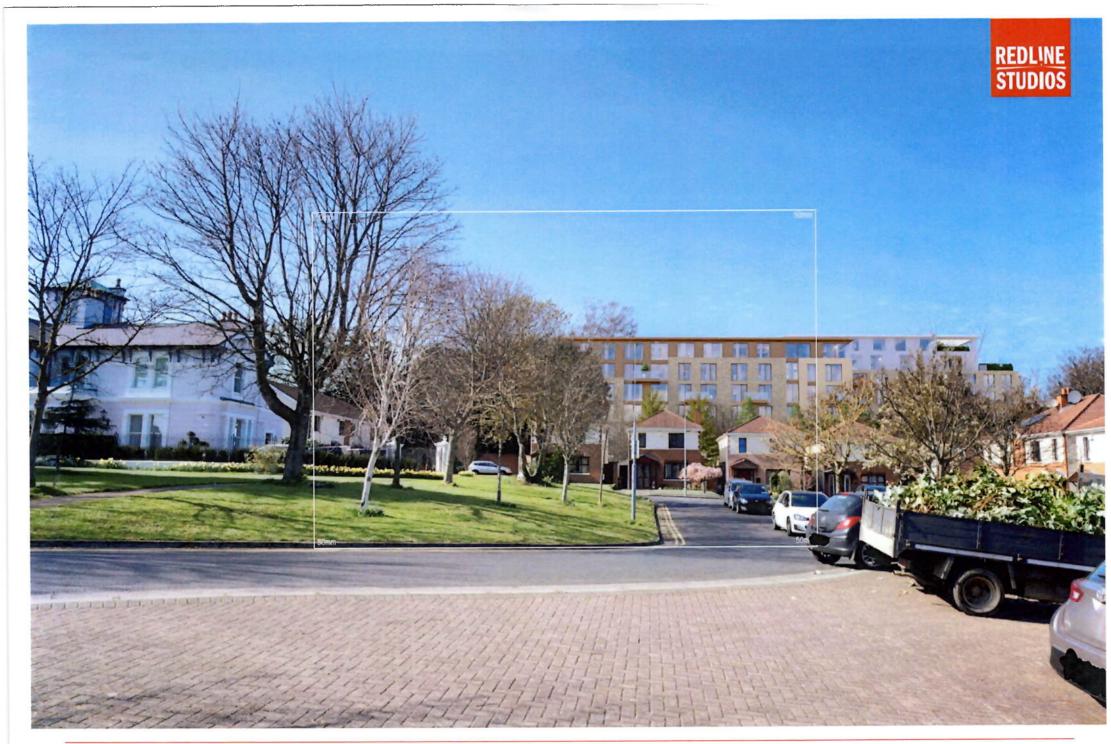

Winter Base 06 Photo Description: Richmond Park looking west

iens. 24mm

Summer Base 07 Photo Description: Richmond Park looking west Distance to Site: 164m Camera. Rikon D810 Eens: 24mm Date: 26 04 2021 Time. 10:39