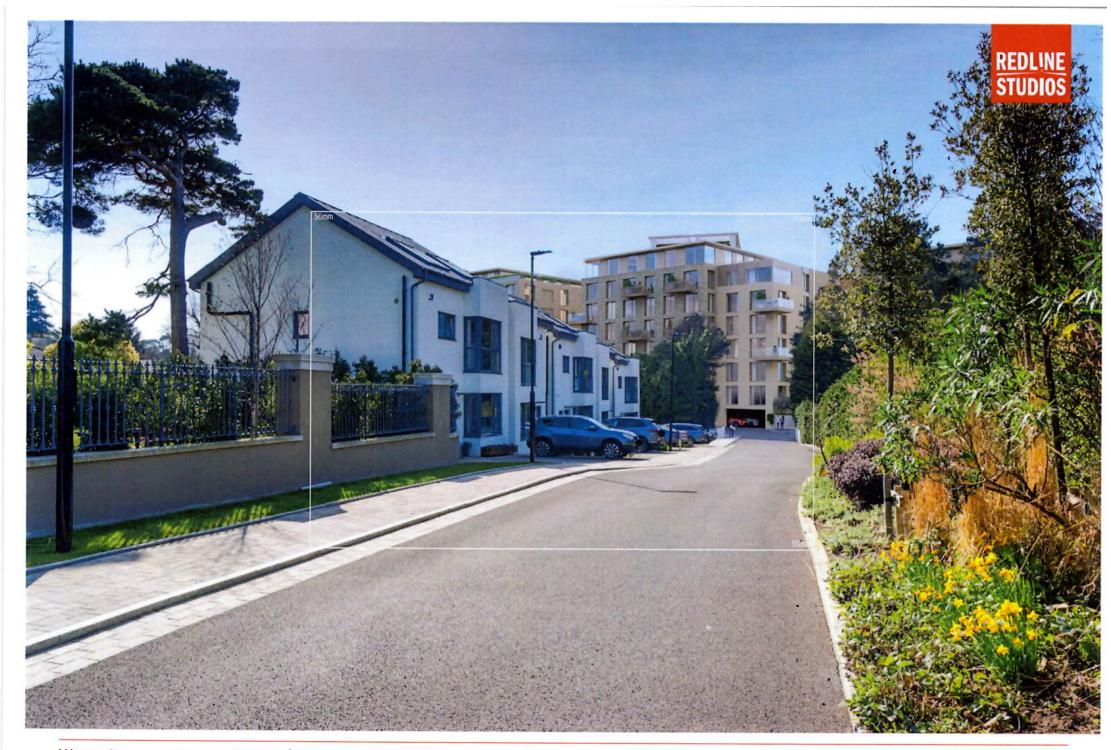

Time: 11:02

Winter Base 03 Photo Description: Purbeck Lodge looking south Distance to Site: 210m Camera: Nikon D810 Lens: 24mm Date: 23 03 2022 Time 11:22

Winter Proposed 03 Photo Description: Purbeck Lodge looking south Distance to Site: 210m Camera: Nikon D810 Lens: 24mm Date: 23 03 2022 Time 11:22