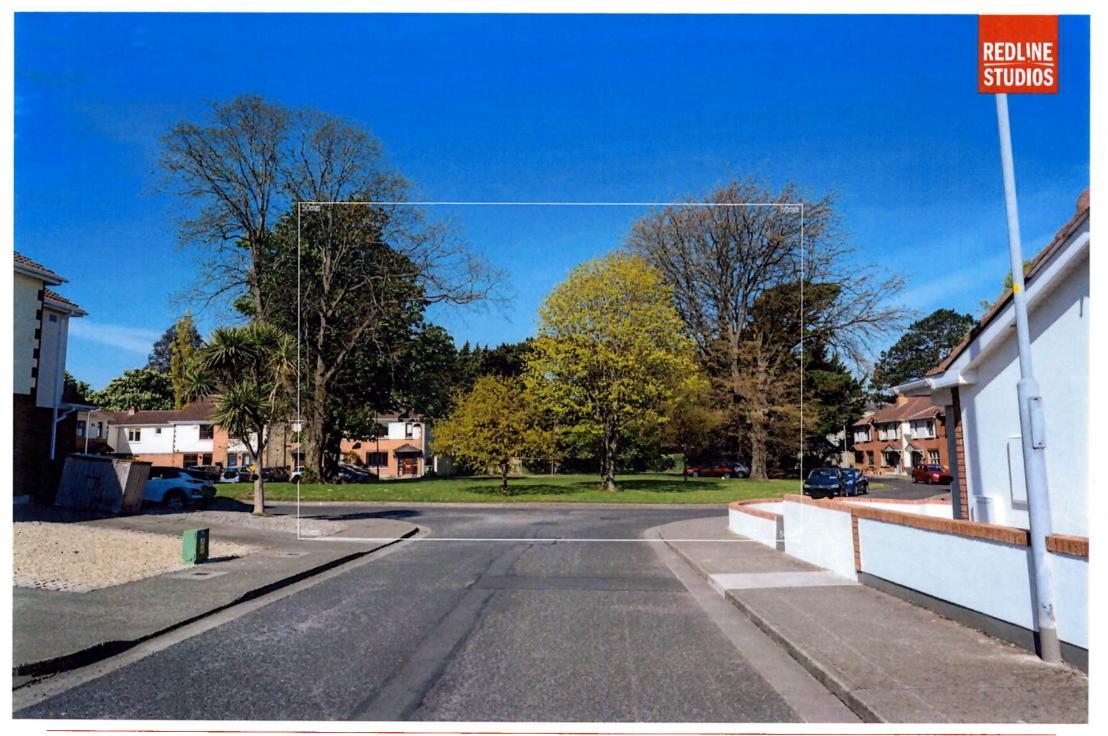

Time: 11:02

Winter Base 03 Photo Description: Purbeck Lodge looking south Distance to Site: 210m Camera: Nikon D810 Lens: 24mm Date: 23 03 2022 Time 11:22

Winter Proposed 03 Photo Description: Purbeck Lodge looking south Distance to Site: 210m Camera: Nikon D810 Lens: 24mm Date: 23 03 2022 Time 11:22

Summer Base 04 Photo Description: Healthfield looking south Distance to Site: 215m Carriera - Nikori D810 Lens: 24mm Date: 26 04 2021 Time: 11:05

Summer Proposed 04 Photo Description: Healthfield looking south Distance to Site: 215m Camera. Nikon D810 Lens: 24mm Date: 26 04 2021 Time: 11:05