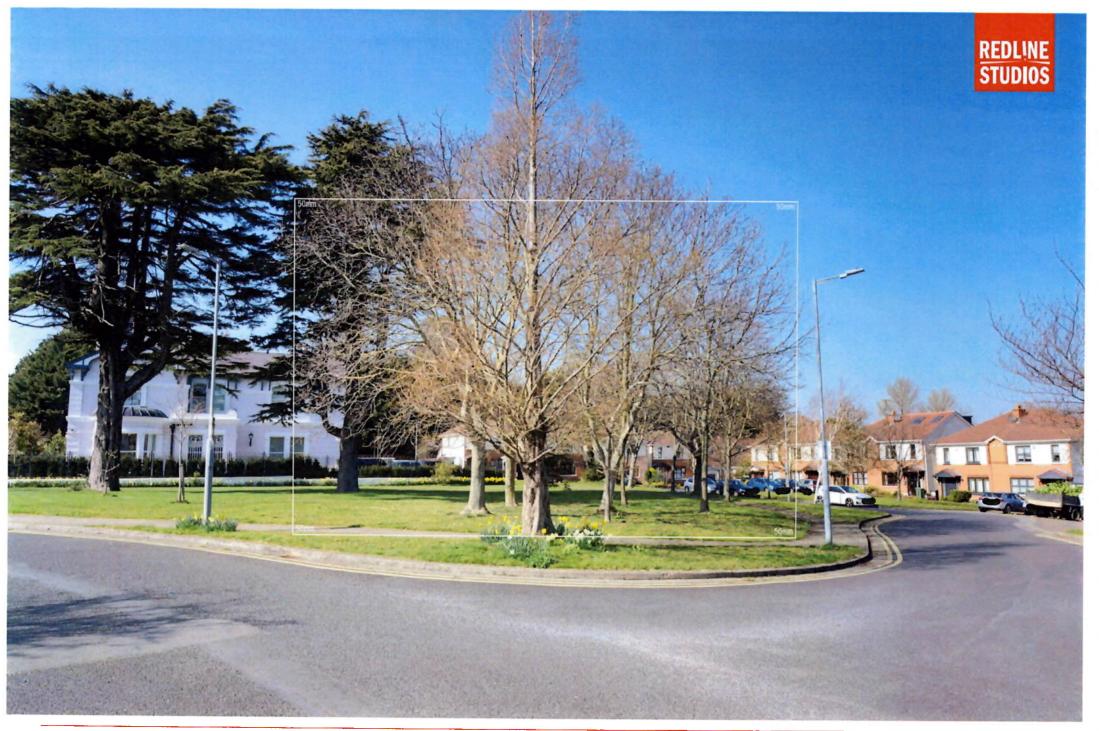

Camera. Nikon D810

Lens: 24mm

Date: 26 04 2021

Time: 11:09

Winter Base 02

Winter Proposed 02

Photo Description: Drayton Close looking south

Distance to Site: 267m

Camera Nikon D810

Date: 23 03 2022

tens: 24mm

Time: 11:09

Summer Base 03 Photo Description: Purbeck Lodge looking south

Distance to Site: 210m

Camera. Nikon D810

Date: 26 04 2021