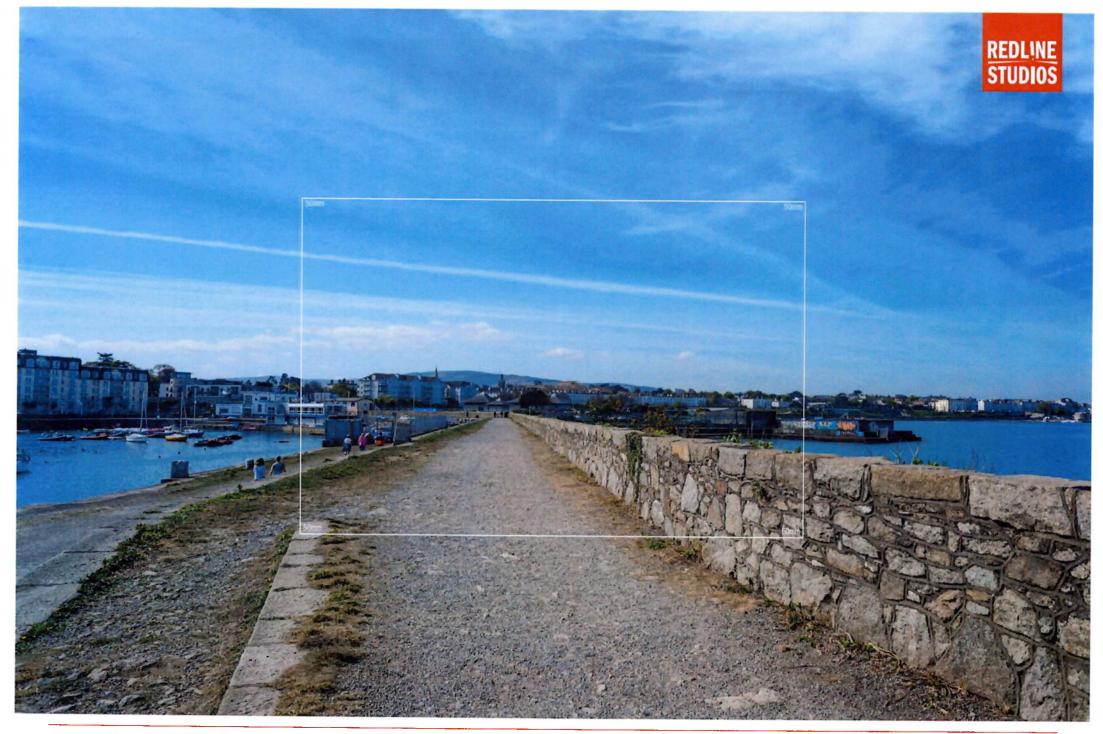

Fime: 13:27

Camera Nikon D810

Lens: 24mm

Winter Base 13 Photo Description: Dun Laughaire Pier looking south west Distance to Site: 1700m Camera: Nikon D810 Leos; 24mm Date: 23 03 2022 Time: 12:20

Date: 26 04 2021