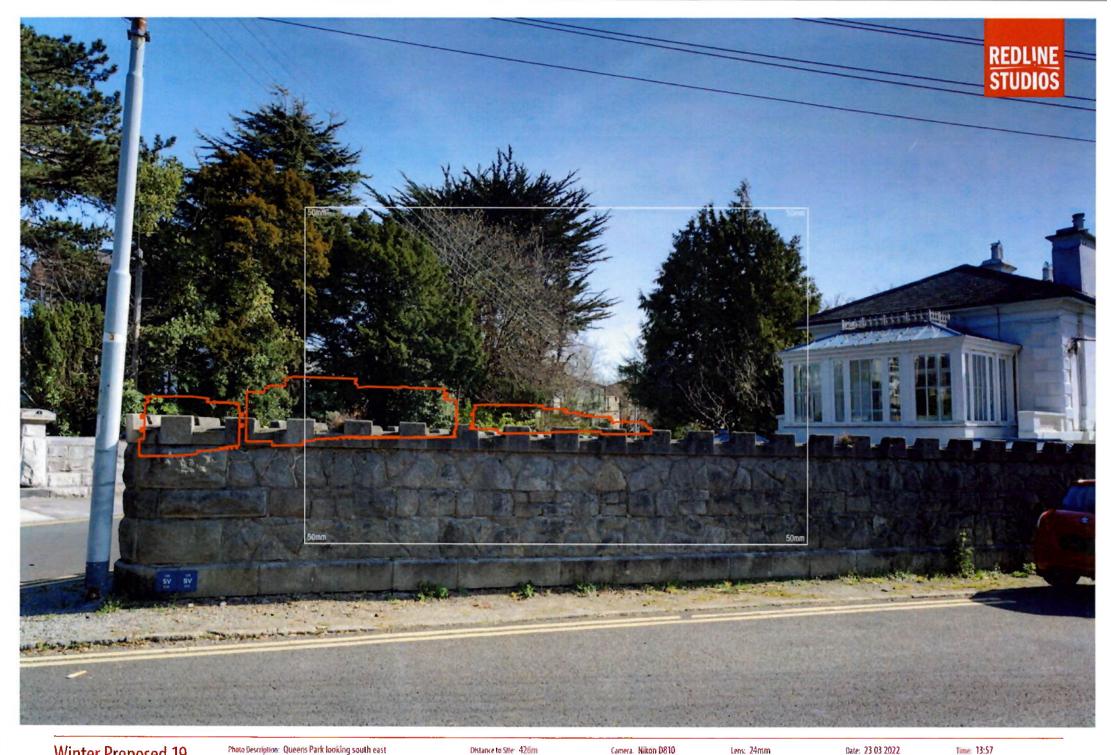

Winter Base 19 Photo Description Queens Park looking south east Distance to Site: 426m Camera: Nikon D810 Lens: 24mm Date: 23 03 2022 Fame: 13:57

Winter Proposed 19