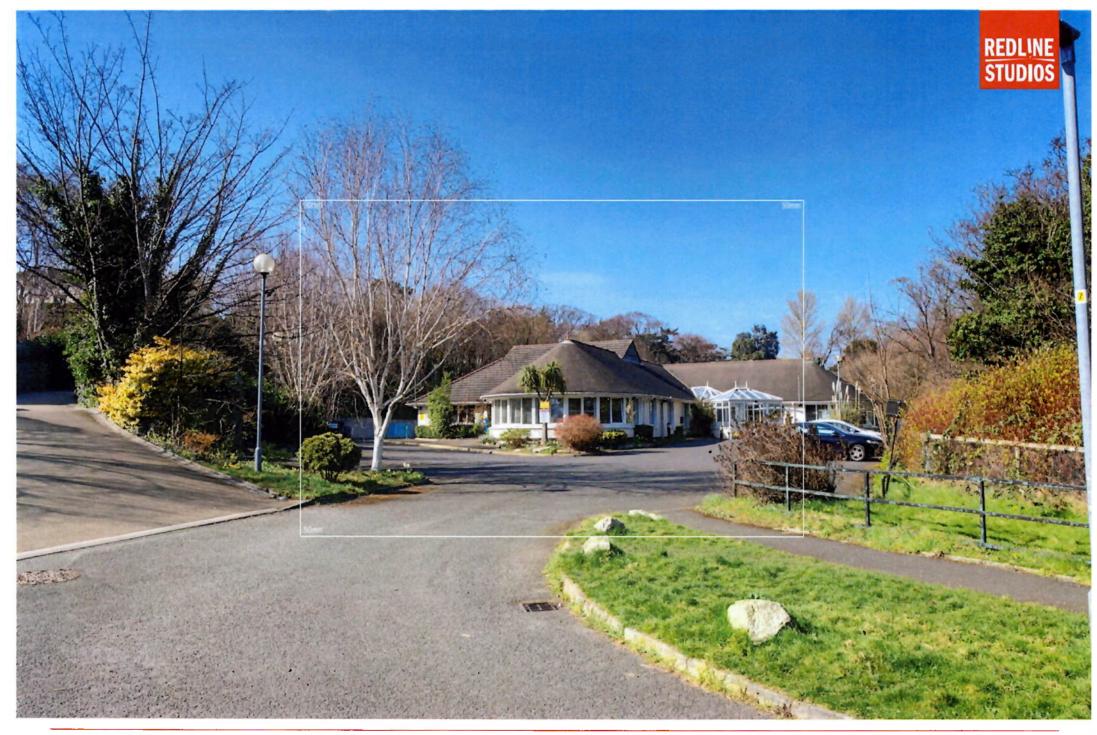

Camera. Nikon D810

Lens: 24mm

Date: 26 04 2021

Time: 11:09

Winter Base 02

Winter Proposed 02

Photo Description: Drayton Close looking south

Distance to Site: 267m

Camera Nikon D810

Date: 23 03 2022

tens: 24mm

Time: 11:09

Summer Base 03 Photo Description: Purbeck Lodge looking south

Distance to Site: 210m

Camera. Nikon D810

Date: 26 04 2021