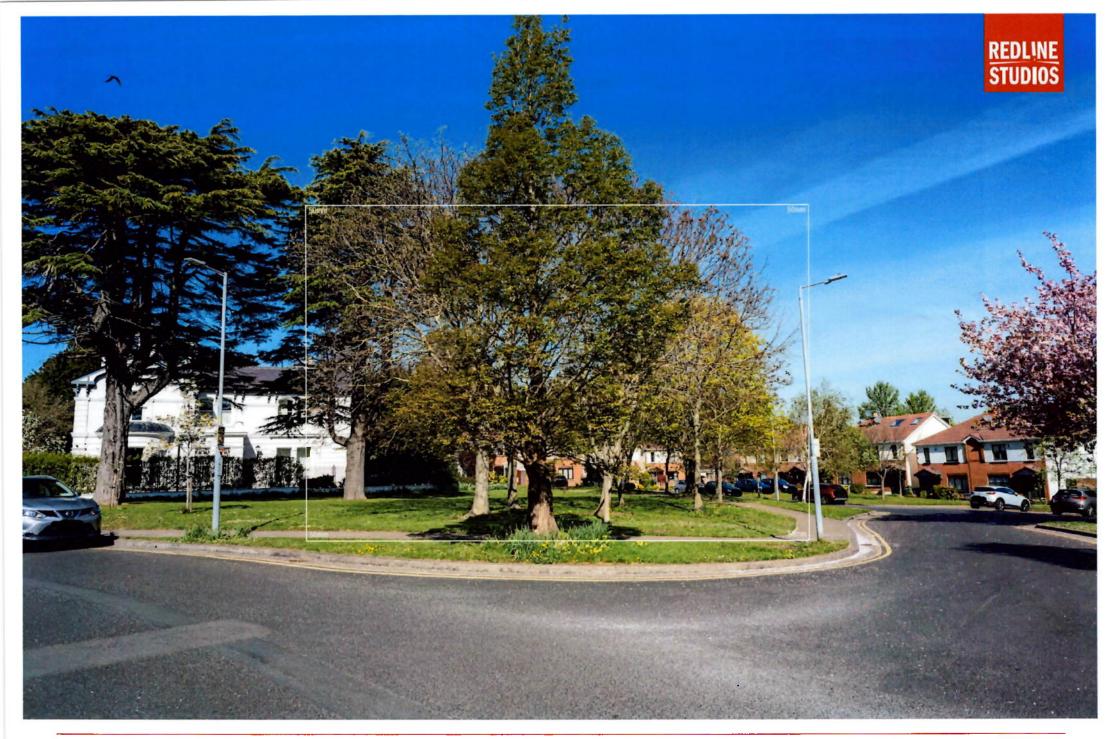

Summer Proposed 07 Photo Description: Richmond Park looking west Distance to Site: 164m Camera. Nikon D810 Lens: 24mm Date: 26 04 2021 Time: 10:39

Winter Base 07

Winter Proposed 07

Winter Base 08 Photo Description: Richmond Park fooking north west