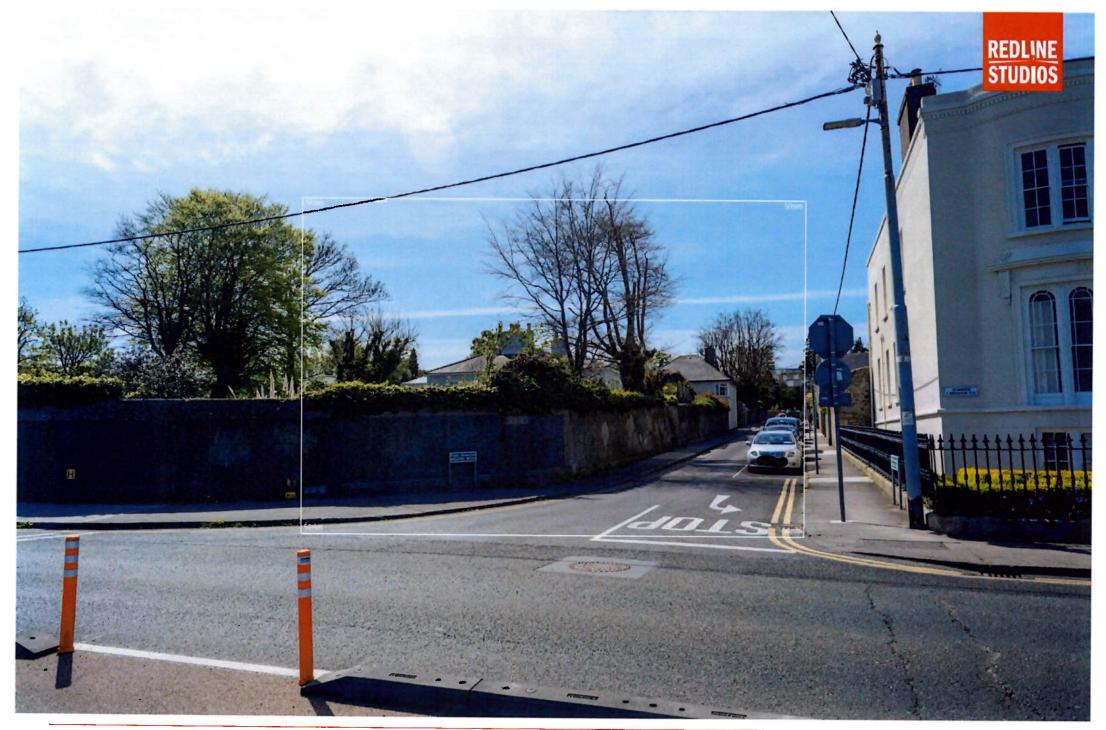

Summer Base 04 Photo Description: Healthfield looking south Distance to Site: 215m Carriera - Nikori D810 Lens: 24mm Date: 26 04 2021 Time: 11:05

Summer Proposed 04 Photo Description: Healthfield looking south Distance to Site: 215m Camera. Nikon D810 Lens: 24mm Date: 26 04 2021 Time: 11:05

Winter Base 04 Photo Description: Healthfield looking south Distance to Site: 215m Gamera. Nikon D810 Lens: 24mm Bate: 23 03 2022 Type: 11/26

Winter Proposed 04 Ph.cto Description: Healthfield looking south Distance to Site: 215m Camera Nikon D810 Lens: 24mm Date: 23 03 2022 Time: 11:26