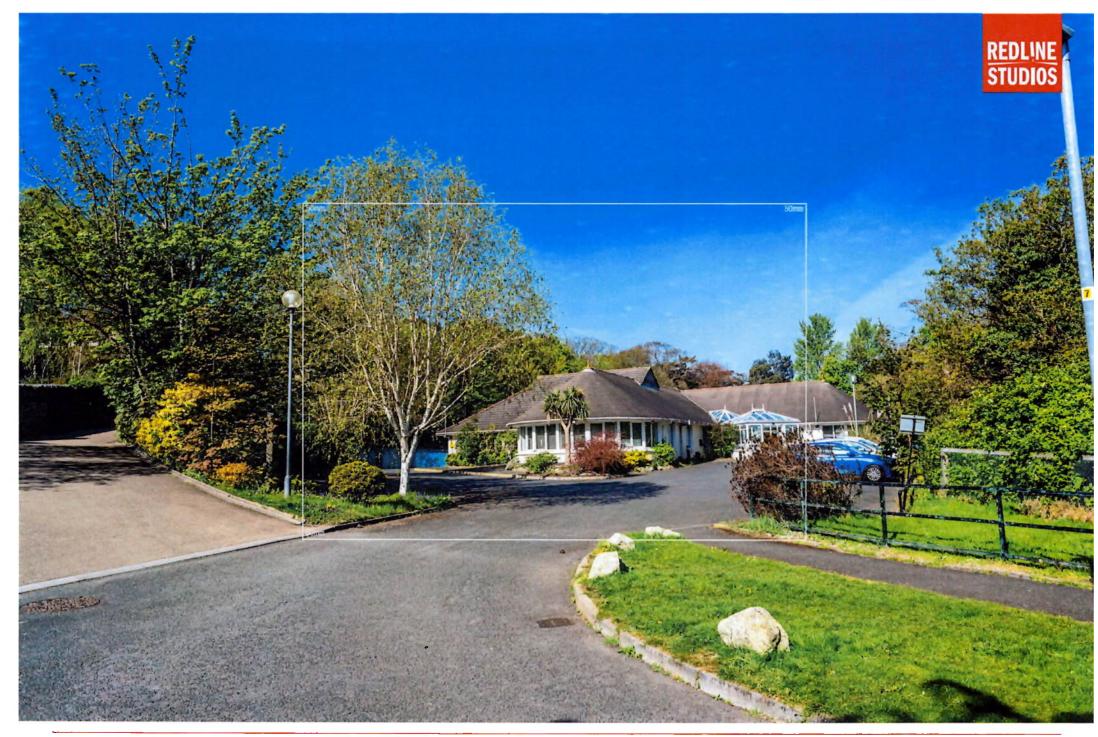

Objects in the foreground are masked out, based on observations made on site, over the render and objects behind are covered by the render image.

tens: 24mm

Winter Base 01

Summer Base 02

Photo Description: Drayton Close looking south

Distance to Site: 267m

Camera: Nikon D810

Date: 26 04 2021

Lens: 24mm

Time: 11:09

**Summer Proposed 02** 

Photo Description: Drayton Close looking south

Distance to Site: 267m