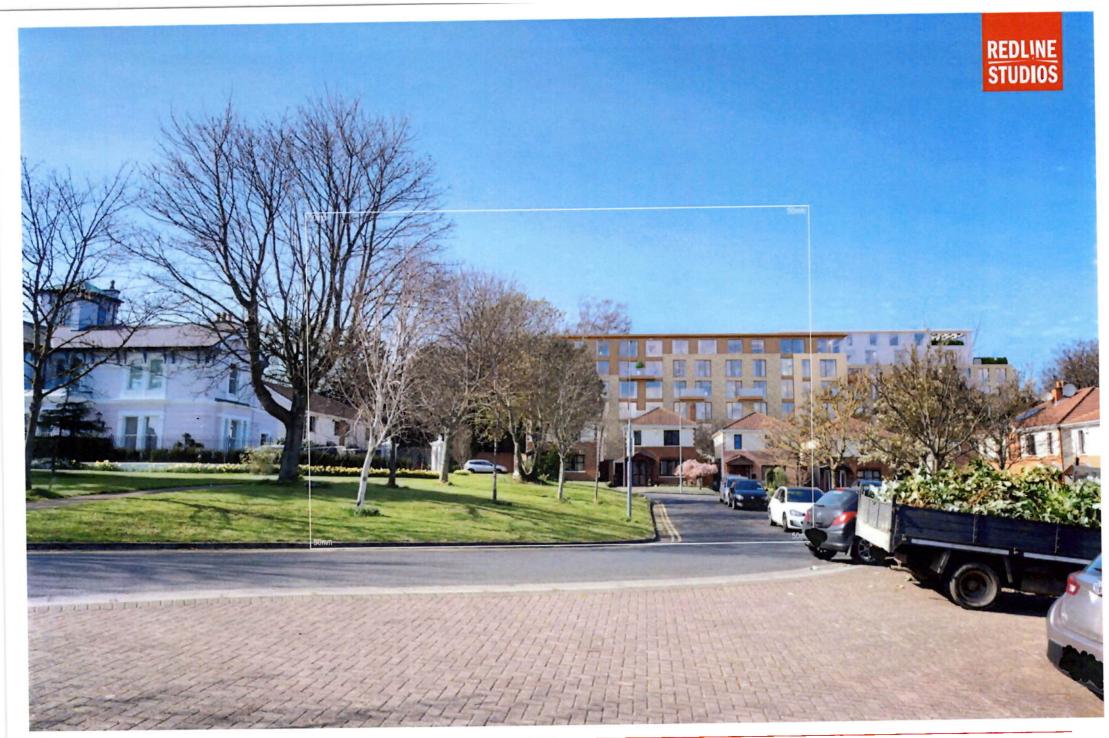

Winter Base 06 Photo Description: Richmond Park looking west

iens. 24mm

Summer Base 07 Photo Description: Richmond Park looking west Distance to Site: 164m Camera. Rikon D810 Eens: 24mm Date: 26 04 2021 Time. 10:39