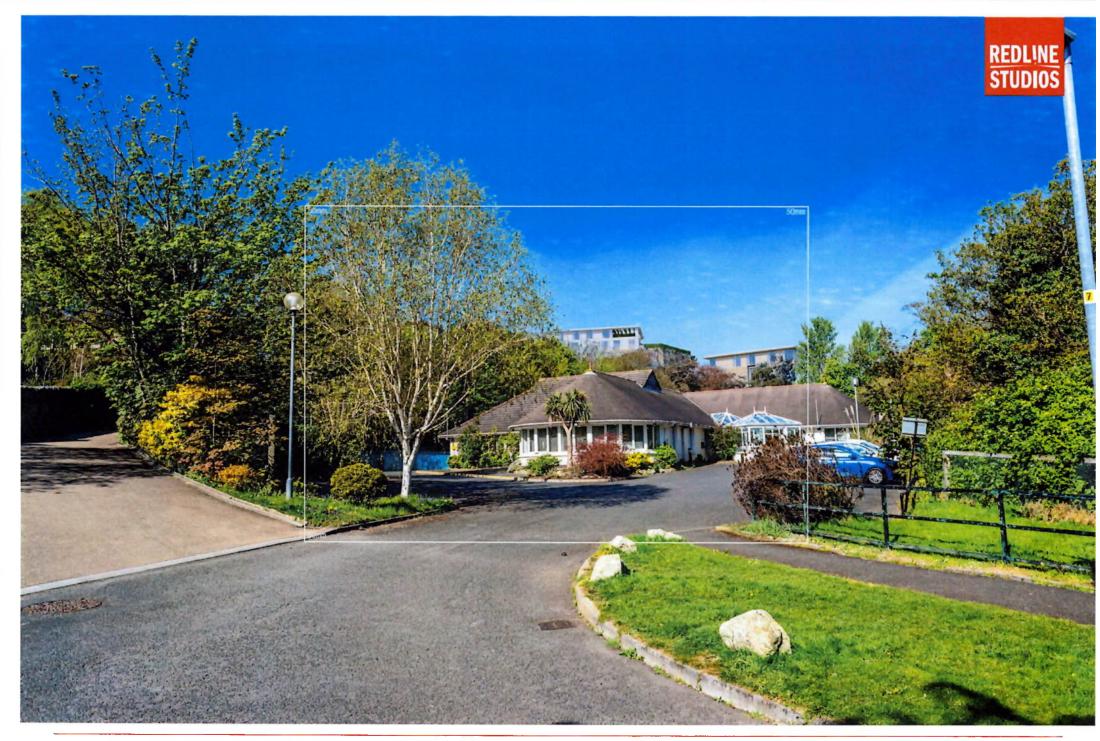

Distance to Site: 267m

Camera: Nikon D810

Date: 26 04 2021

Lens: 24mm

Time: 11:09

**Summer Proposed 02** 

Photo Description: Drayton Close looking south

Distance to Site: 267m

Camera. Nikon D810

Lens: 24mm

Date: 26 04 2021

Time: 11:09

Winter Base 02

Winter Proposed 02

Photo Description: Drayton Close looking south

Distance to Site: 267m