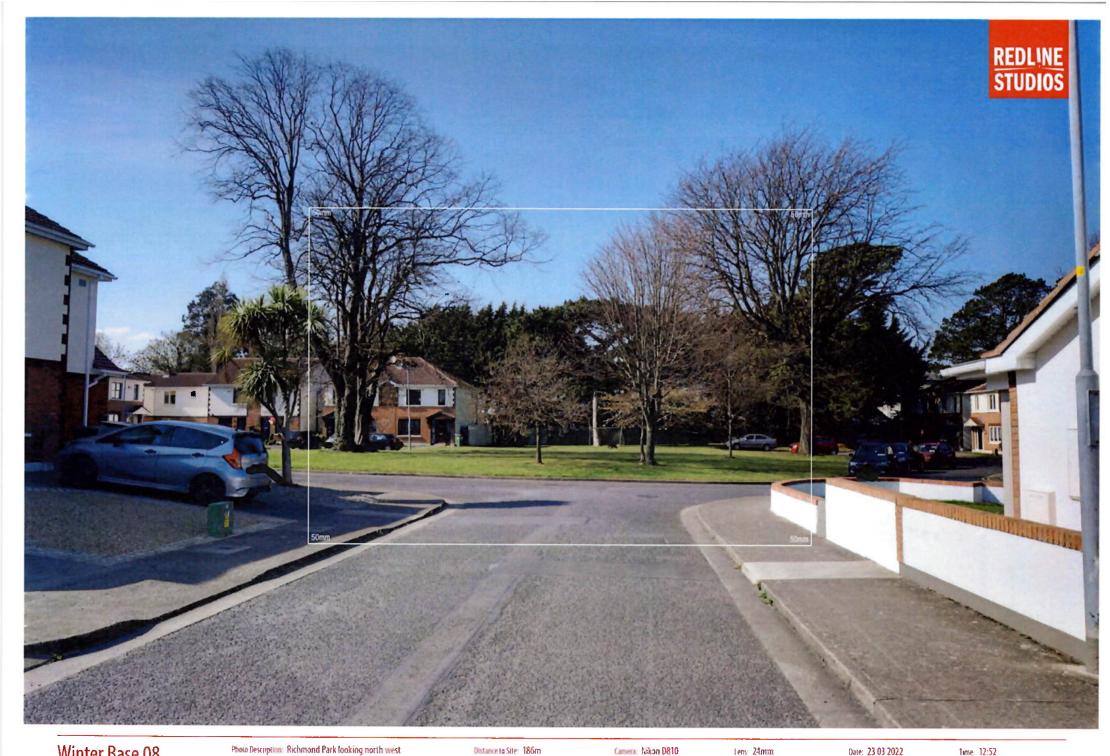

Summer Proposed 07 Photo Description: Richmond Park looking west Distance to Site: 164m Camera. Nikon D810 Lens: 24mm Date: 26 04 2021 Time: 10:39

Winter Base 07

Winter Proposed 07

Winter Base 08 Photo Description: Richmond Park fooking north west