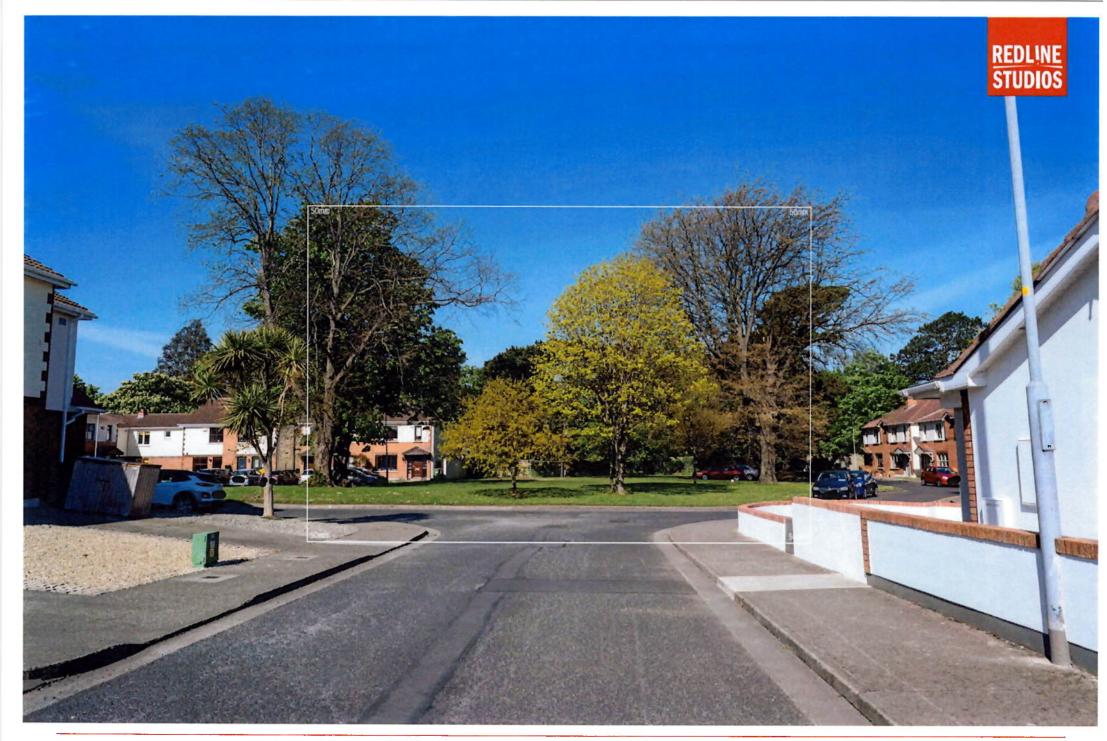

Winter Base 06 Photo Description: Richmond Park looking west

iens. 24mm

Summer Base 07 Photo Description: Richmond Park looking west Distance to Site: 164m Camera. Rikon D810 Eens: 24mm Date: 26 04 2021 Time. 10:39

Summer Proposed 07 Photo Description: Richmond Park looking west Distance to Site: 164m Camera. Nikon D810 Lens: 24mm Date: 26 04 2021 Time: 10:39

Winter Base 07

Winter Proposed 07

Winter Base 08 Photo Description: Richmond Park fooking north west