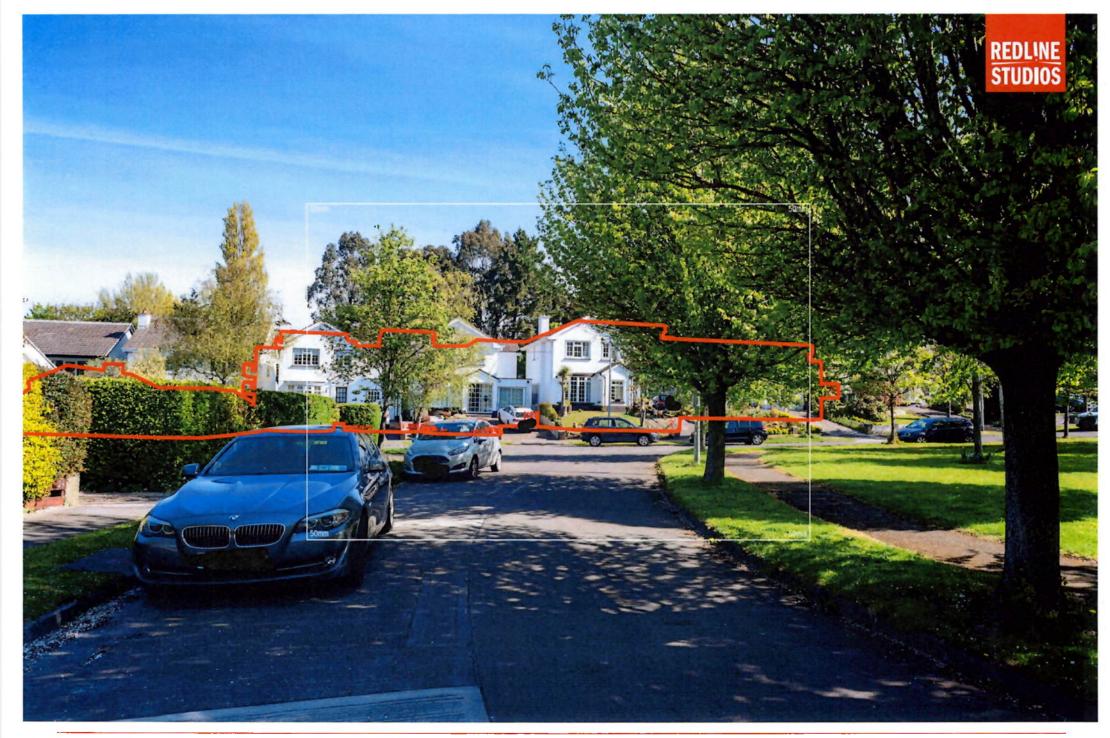

Summer Base 11 Photo Description: Brook Court looking north Distance to Site: 210m Comera | Kikon D810 Lens: 24mm Date: 26 04 2021 Type: 10:26

Summer Proposed 11 Photo Description: Brook Court looking north Distance to Site 210m Camera: Nikon D810 Lens: 24mm Date: 26 04 2021 Time 10:26

Winter Base 11 Photo Description: Brook Court looking north Distance to Site: 230m Camera. Nikon D810 Lens. 24mm Date: 23 03 2022 Time. 13:15

Winter Proposed 11 Photo Description: Brook Court Tooking north Distance to Site: 210m Gamera Nikan D810 iens: 24mm Date: 23 03 2022 Irme: 13:15