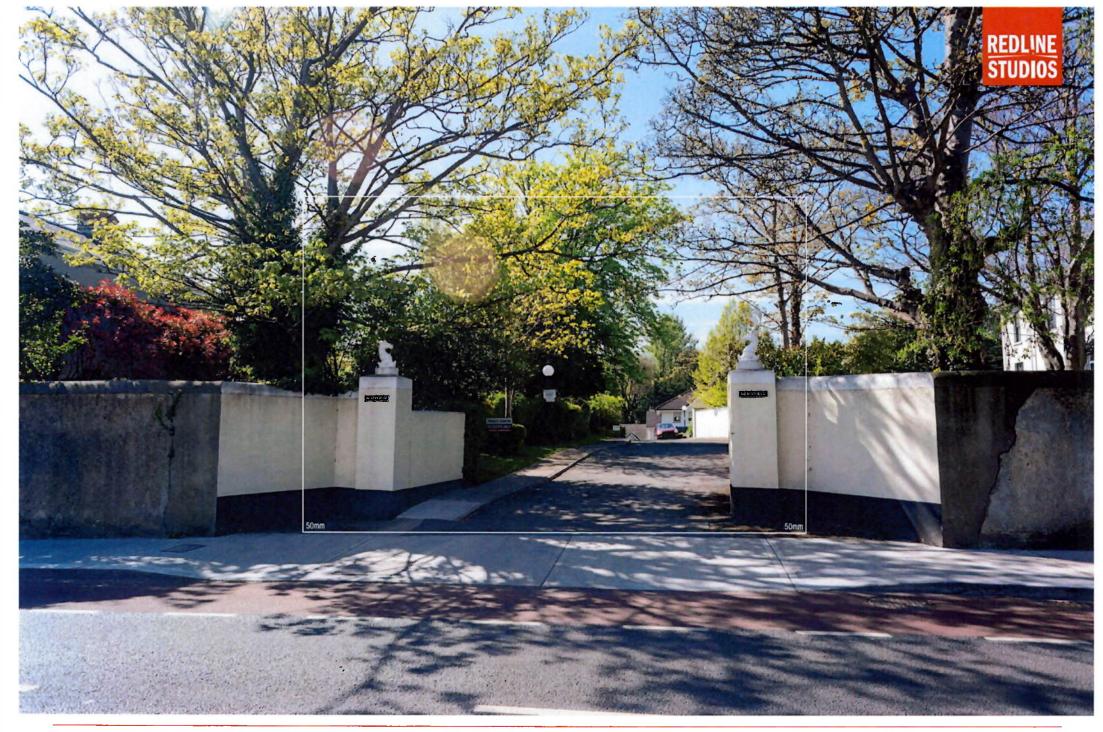

Summer Base 04 Photo Description: Healthfield looking south Distance to Site: 215m Carriera - Nikori D810 Lens: 24mm Date: 26 04 2021 Time: 11:05

Summer Proposed 04 Photo Description: Healthfield looking south Distance to Site: 215m Camera. Nikon D810 Lens: 24mm Date: 26 04 2021 Time: 11:05