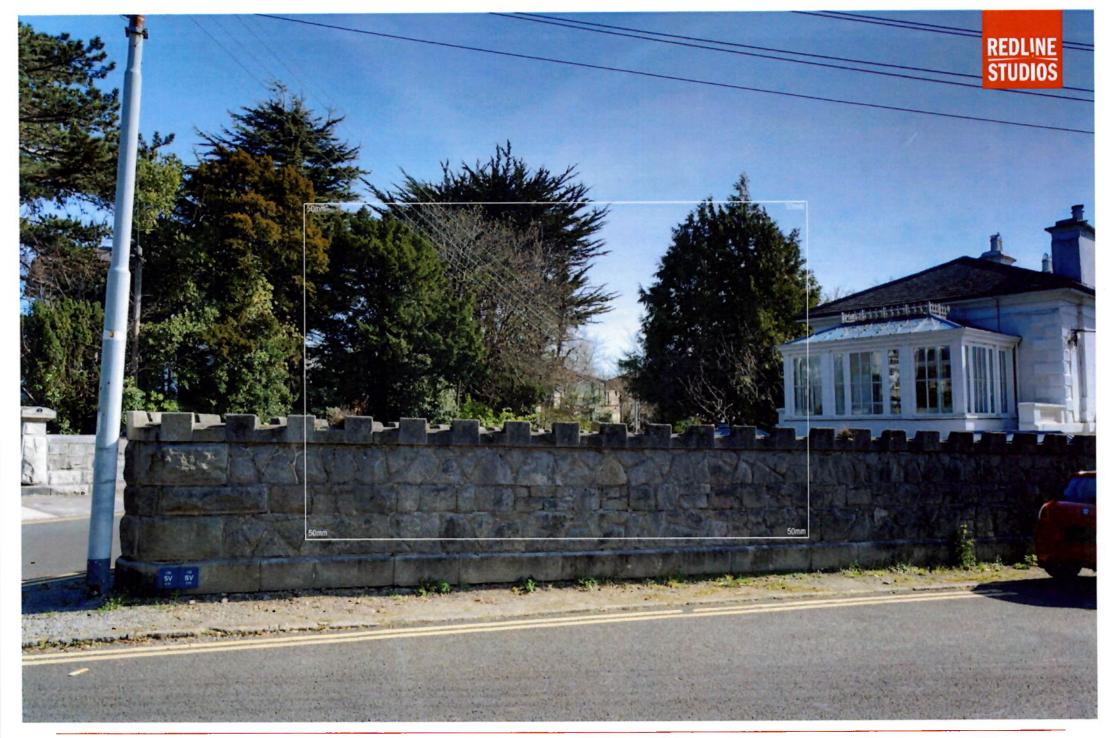

Winter Base 19 Photo Description Queens Park looking south east Distance to Site: 426m Camera: Nikon D810 Lens: 24mm Date: 23 03 2022 Fame: 13:57

Winter Proposed 19