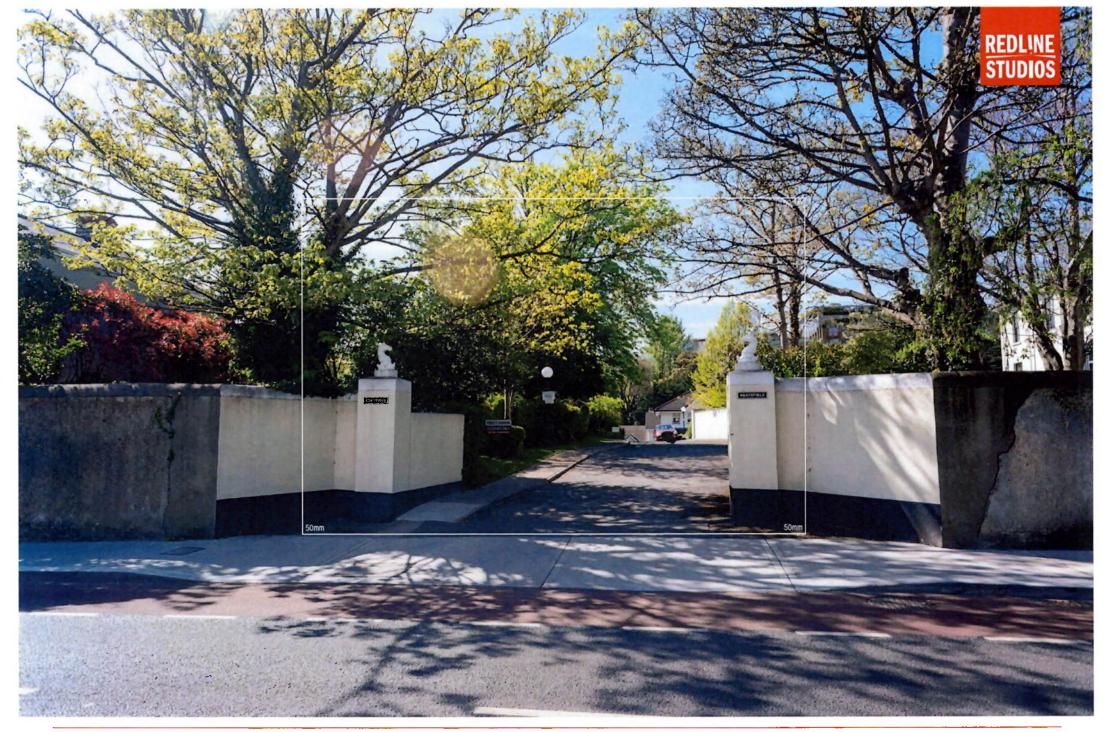

Summer Base 04 Photo Description: Healthfield looking south Distance to Site: 215m Carriera - Nikori D810 Lens: 24mm Date: 26 04 2021 Time: 11:05

Summer Proposed 04 Photo Description: Healthfield looking south Distance to Site: 215m Camera. Nikon D810 Lens: 24mm Date: 26 04 2021 Time: 11:05