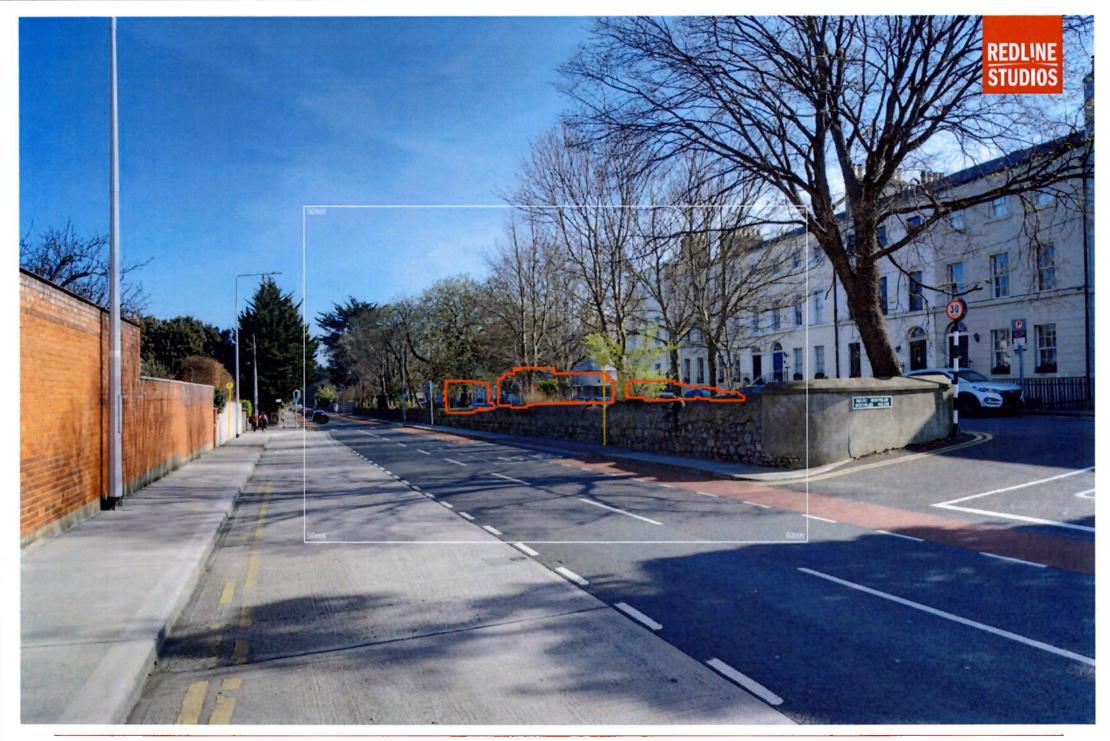

Lens: 24mm

Lens: 24mm

Winter Base 14

Photo Description: Monkstown Village looking south west

Distance to Site: 356m

Camera: Nikon D810

Lens: 24mm

Date: 23 03 2022