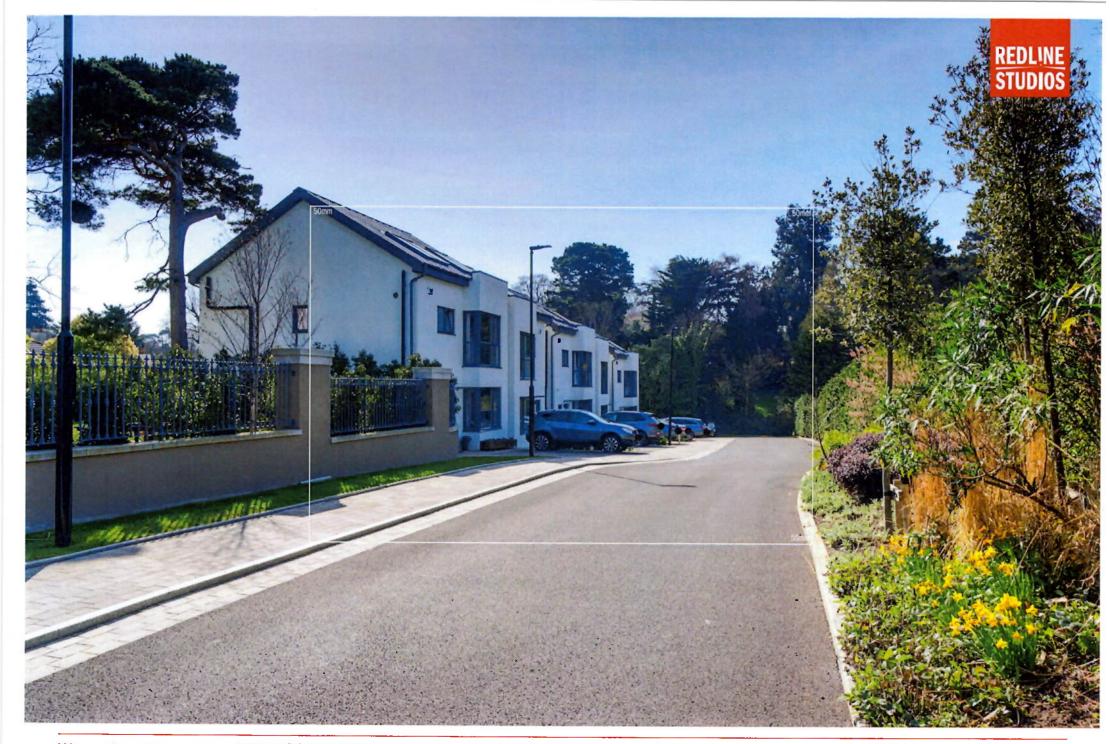

Time: 11:02

Winter Base 03 Photo Description: Purbeck Lodge looking south Distance to Site: 210m Camera: Nikon D810 Lens: 24mm Date: 23 03 2022 Time 11:22

Winter Proposed 03 Photo Description: Purbeck Lodge looking south Distance to Site: 210m Camera: Nikon D810 Lens: 24mm Date: 23 03 2022 Time 11:22