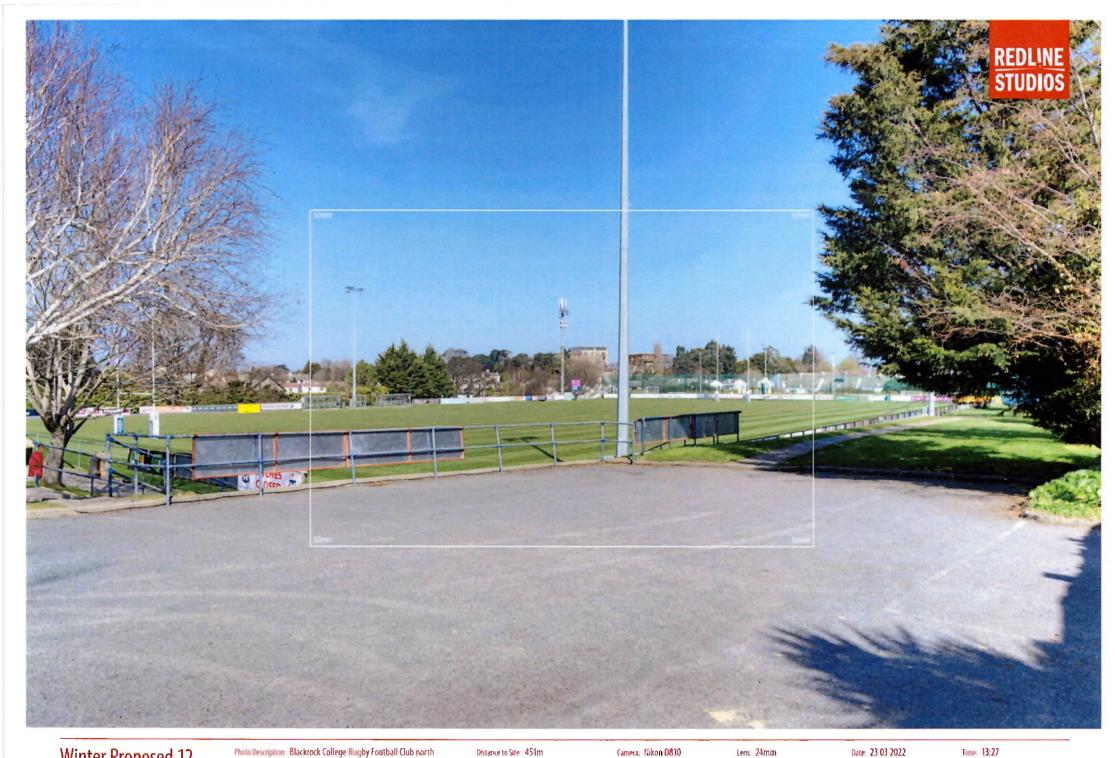

Winter Base 12 Photo Description: Blackrock College Rugby Football Club north

Winter Proposed 12

Photo Description: Blackrock College Rugby Football Club north

Distance to Site: 451m

Camera: Nikon D810

Date: 23 03 2022