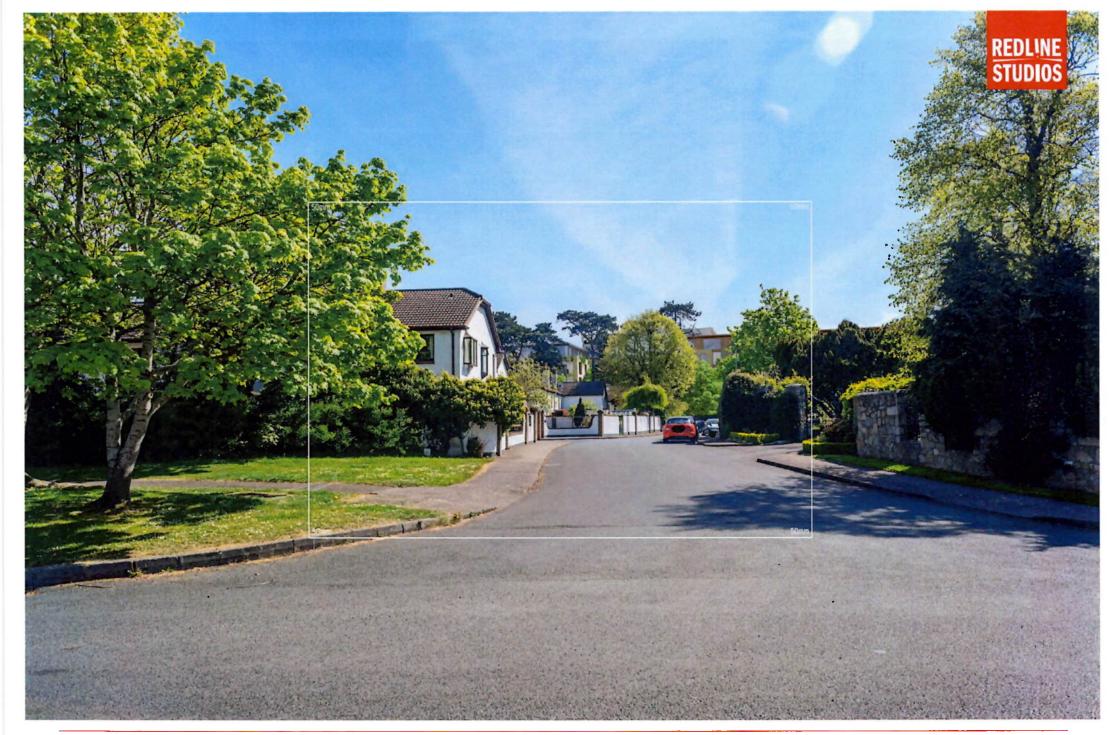

Summer Base 09 Photo Description: Monkstown Valley looking east Distance to Site. 180m Camera. Nikon D810 Lens; 24mm Date: 26 04 2021 Time. 11:16

**Summer Proposed 09** 

Photo Description: Monkstown Valley looking east

Distance to Site: 180m

Camera: Nikon D810 Lens: 24mm

Date: 26 04 2021

Time: 11:16

Winter Base 09 Photo Description: Monkstown Valley looking east Distance to Site. 180m Camera Nikon D810 Lens: 24mm Bate. 23 03 2022 Time: 14:15

Winter Proposed 09

Summer Base 10 Photo Description: Monkstown Valley looking east Distance to Site: 239m Camera. Kilkon D810 tens: 24mm Date: 26 04 2021 Time: 11:16

Summer Proposed 10 Photo Description: Monkstown Valley looking east Distance to Site: 239m Camera: Nikon D810 Lens: 24mm Date: 26 04 2021 Time: 11:16