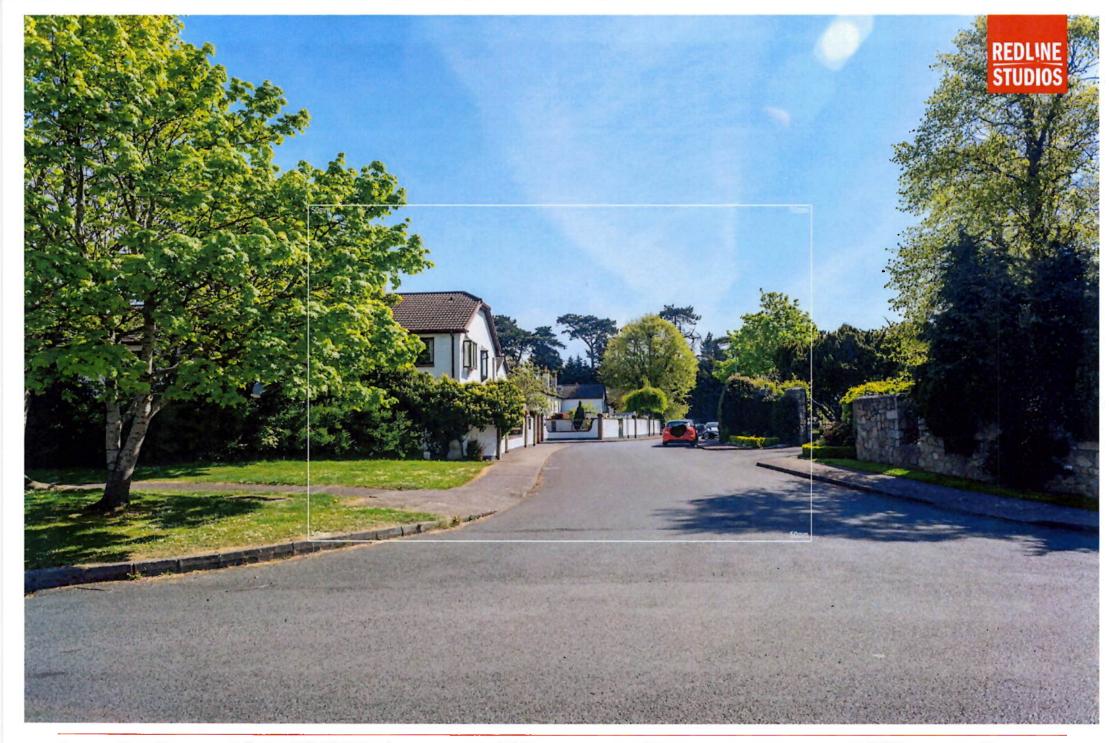

1:55



Winter Proposed 05 Photo Description: Cheshire Homes looking west Distance to Site: 190m Camera Nikon D810 Lens. 24mm Date: 23 03 2022 Time: 11.55



Summer Base 06 Photo Description: Richmond Park looking west Distance to Site 148m Camera Nikon D810 Lens: 24mm Date: 26 04 2021 Tune: 10.40









Winter Base 06 Photo Description: Richmond Park looking west

iens. 24mm









Summer Base 07 Photo Description: Richmond Park looking west Distance to Site: 164m Camera. Rikon D810 Eens: 24mm Date: 26 04 2021 Time. 10:39



Summer Proposed 07 Photo Description: Richmond Park looking west Distance to Site: 164m Camera. Nikon D810 Lens: 24mm Date: 26 04 2021 Time: 10:39



Winter Base 07



Winter Proposed 07







Winter Base 08 Photo Description: Richmond Park fooking north west





Summer Base 09 Photo Description: Monkstown Valley looking east Distance to Site. 180m Camera. Nikon D810 Lens; 24mm Date: 26 04 2021 Time. 11:16



**Summer Proposed 09** 

Photo Description: Monkstown Valley looking east

Distance to Site: 180m

Camera: Nikon D810 Lens: 24mm

Date: 26 04 2021

Time: 11:16



Winter Base 09 Photo Description: Monkstown Valley looking east Distance to Site. 180m Camera Nikon D810 Lens: 24mm Bate. 23 03 2022 Time: 14:15



Winter Proposed 09



Summer Base 10 Photo Description: Monkstown Valley looking east Distance to Site: 239m Camera. Kilkon D810 tens: 24mm Date: 26 04 2021 Time: 11:16



Summer Proposed 10 Photo Description: Monkstown Valley looking east Distance to Site: 239m Camera: Nikon D810 Lens: 24mm Date: 26 04 2021 Time: 11:16



Winter Base 1