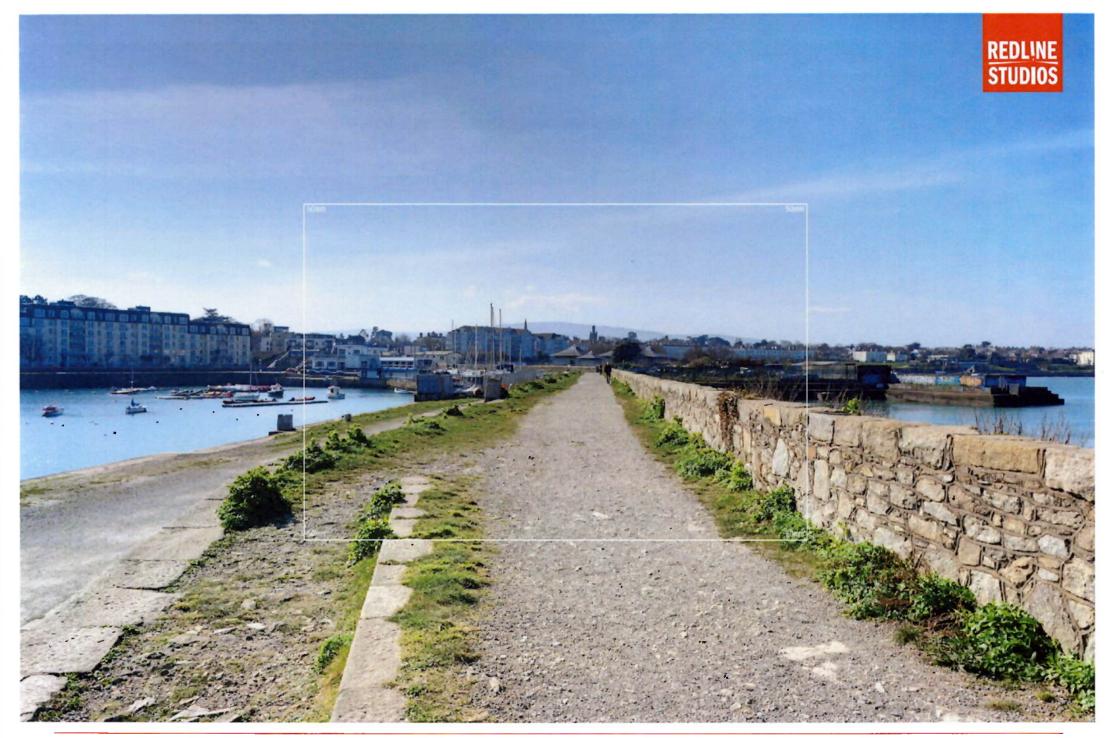

Fime: 13:27

Camera Nikon D810

Lens: 24mm

Winter Base 13 Photo Description: Dun Laughaire Pier looking south west Distance to Site: 1700m Camera: Nikon D810 Leos; 24mm Date: 23 03 2022 Time: 12:20

Date: 26 04 2021