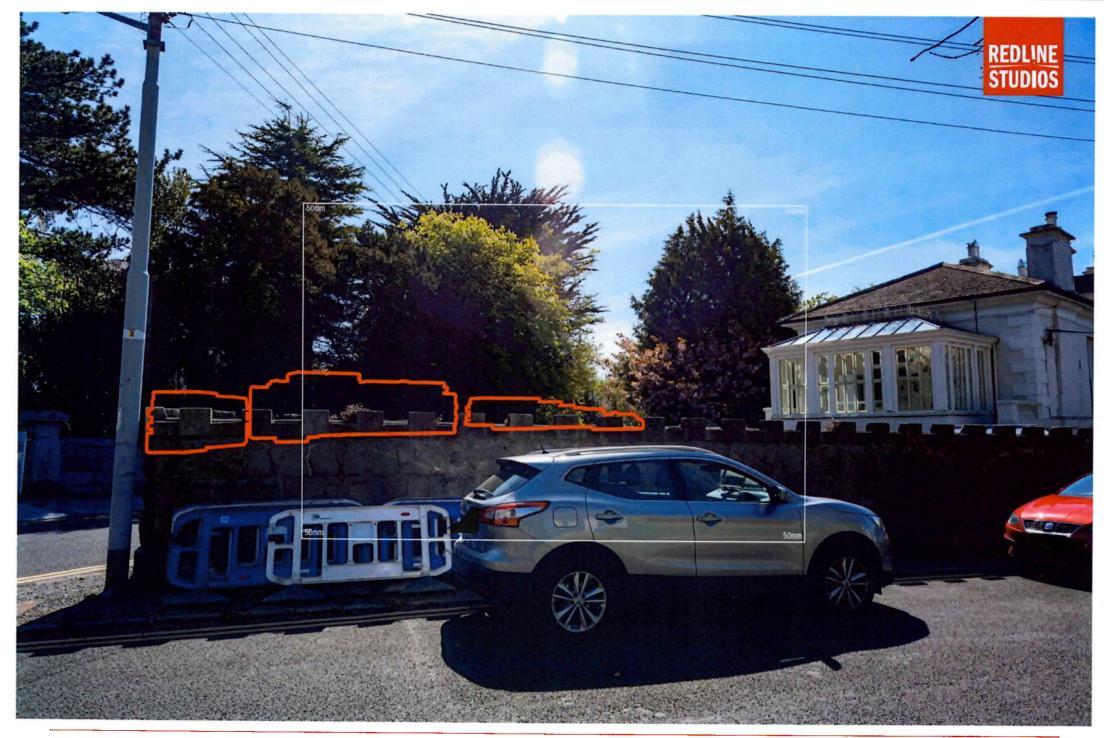

Lens: 24mm

Summer Base 19

Photo Description: Queens Park looking south east

Distance to Site: 426m

Camera: Nikon D810

Date: 26 04 2021

Time: 11:47

Lens: 24mm