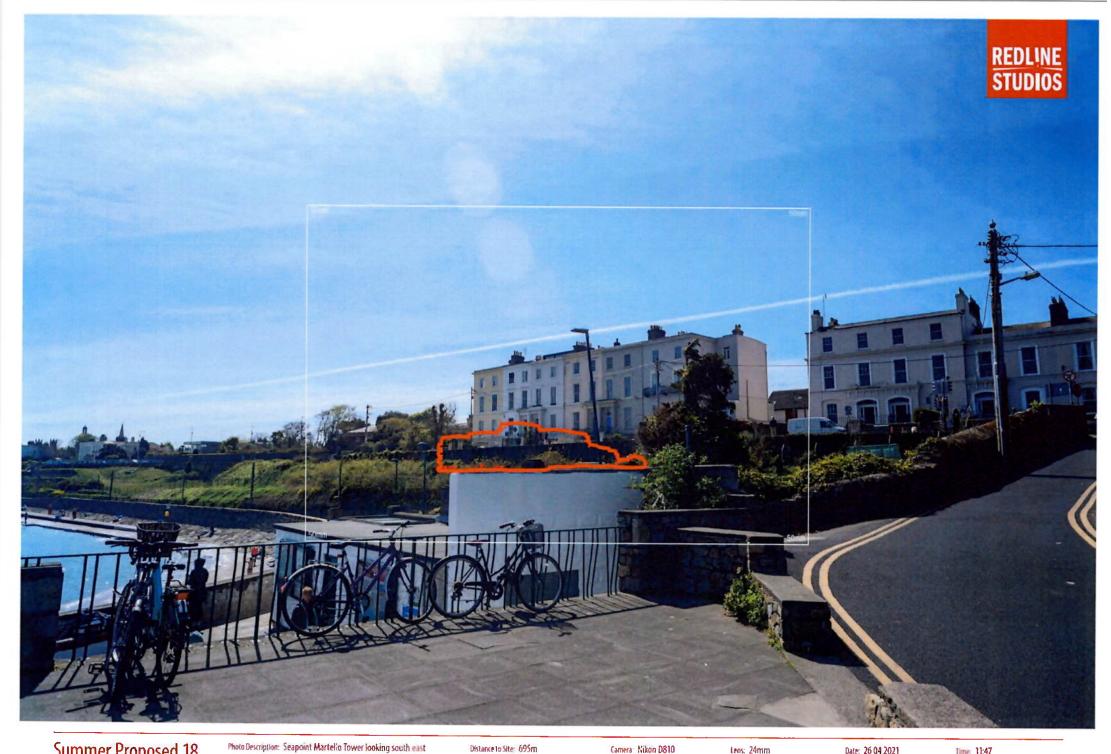

Lens: 24mm

Summer Base 19

Photo Description: Queens Park looking south east

Distance to Site: 426m

Camera: Nikon D810

Date: 26 04 2021

Time: 11:47

Lens: 24mm