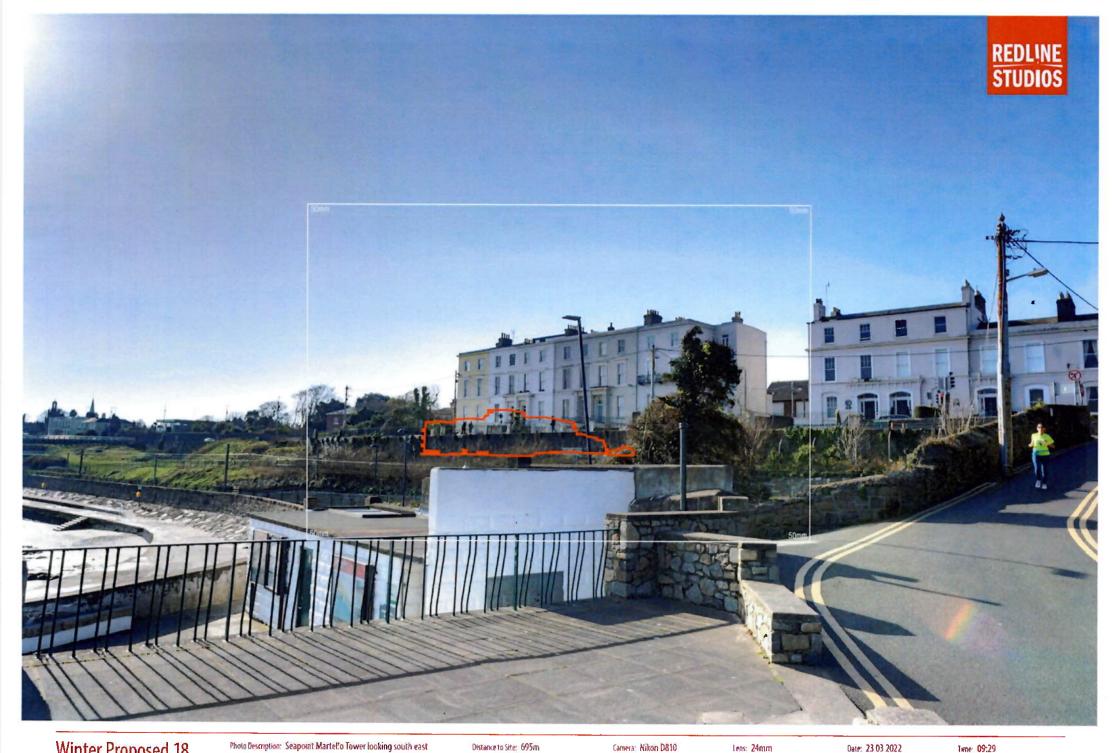

Winter Proposed17

Photo Description: Seapoint Avenue looking south

Distance to Site: 393m

Camera. Nikon D810

Lens: 24mm

Date: 23 03 2022

Time 11:36

Winter Base 18