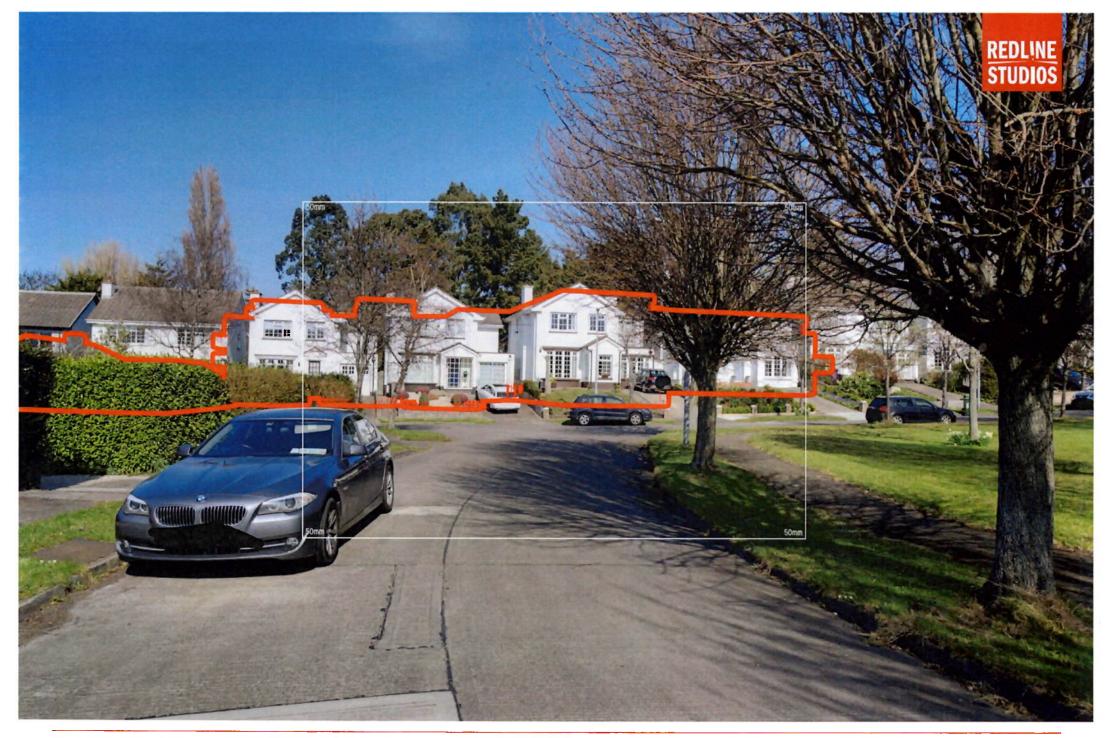

Summer Base 11 Photo Description: Brook Court looking north Distance to Site: 210m Comera | Kikon D810 Lens: 24mm Date: 26 04 2021 Type: 10:26

Summer Proposed 11 Photo Description: Brook Court looking north Distance to Site 210m Camera: Nikon D810 Lens: 24mm Date: 26 04 2021 Time 10:26

Winter Base 11 Photo Description: Brook Court looking north Distance to Site: 230m Camera. Nikon D810 Lens. 24mm Date: 23 03 2022 Time. 13:15

Winter Proposed 11 Photo Description: Brook Court Tooking north Distance to Site: 210m Gamera Nikan D810 iens: 24mm Date: 23 03 2022 Irme: 13:15