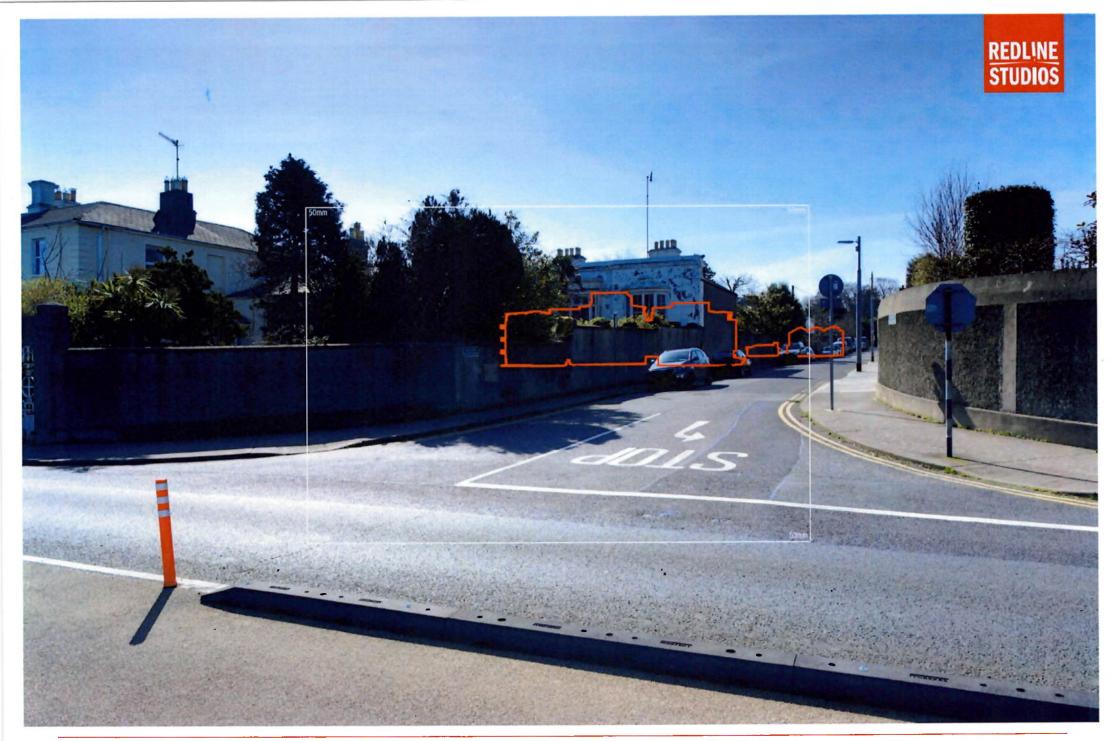

Camera Nikon D810

Date: 23 03 2022

tens: 24mm

Time: 11:09

Summer Base 03 Photo Description: Purbeck Lodge looking south

Distance to Site: 210m

Camera. Nikon D810

Date: 26 04 2021

Time: 11:02

Winter Base 03 Photo Description: Purbeck Lodge looking south Distance to Site: 210m Camera: Nikon D810 Lens: 24mm Date: 23 03 2022 Time 11:22

Winter Proposed 03 Photo Description: Purbeck Lodge looking south Distance to Site: 210m Camera: Nikon D810 Lens: 24mm Date: 23 03 2022 Time 11:22