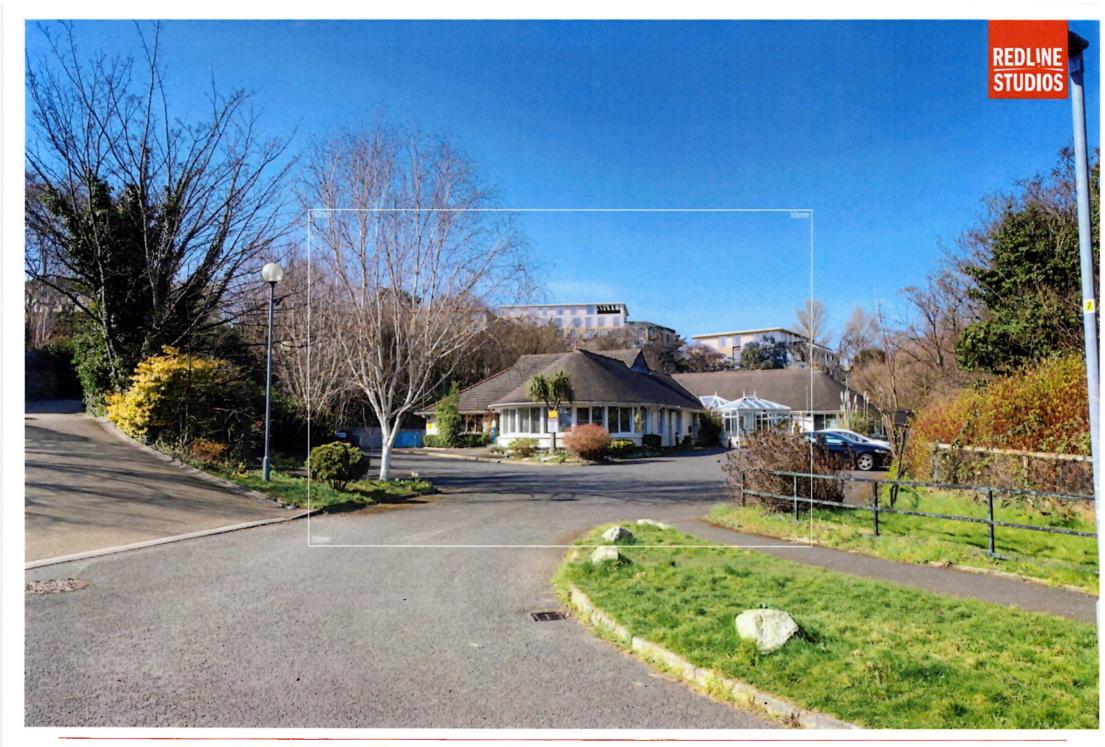

Camera Nikon D810

Date: 23 03 2022

tens: 24mm

Time: 11:09

Summer Base 03 Photo Description: Purbeck Lodge looking south

Distance to Site: 210m

Camera. Nikon D810

Date: 26 04 2021

Time: 11:02

Winter Base 03 Photo Description: Purbeck Lodge looking south Distance to Site: 210m Camera: Nikon D810 Lens: 24mm Date: 23 03 2022 Time 11:22

Winter Proposed 03 Photo Description: Purbeck Lodge looking south Distance to Site: 210m Camera: Nikon D810 Lens: 24mm Date: 23 03 2022 Time 11:22