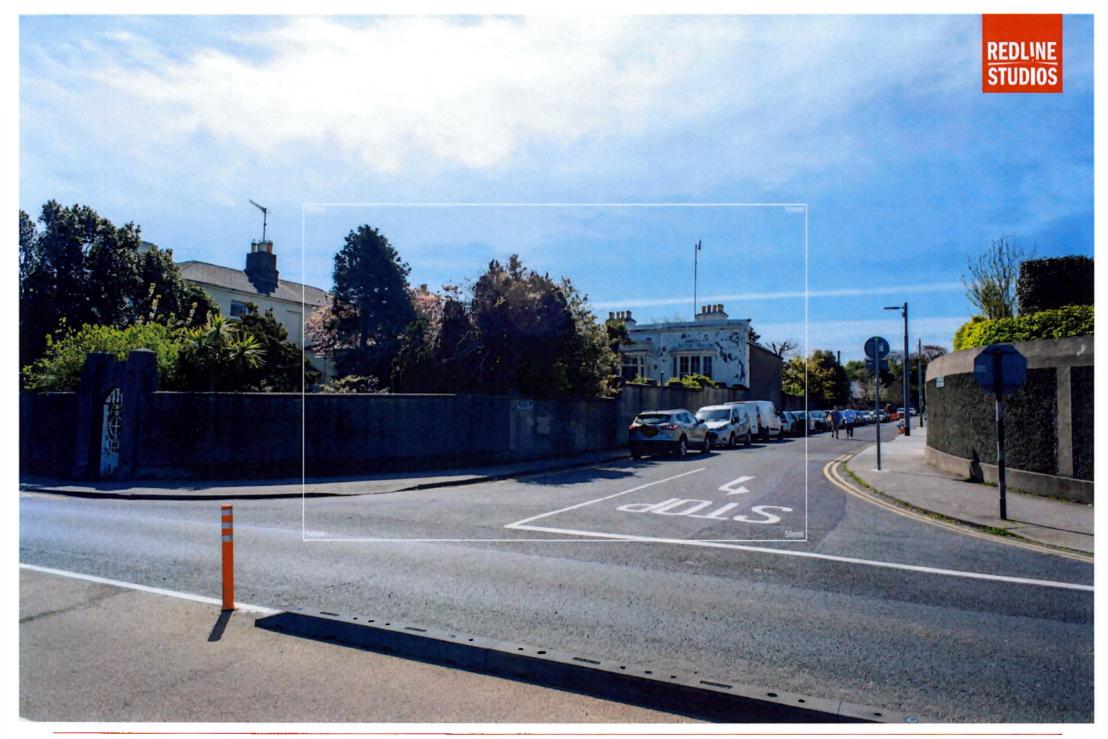

Lens: 24mm

Lens: 24mm

Winter Base 14

Photo Description: Monkstown Village looking south west

Distance to Site: 356m

Camera: Nikon D810

Lens: 24mm

Date: 23 03 2022