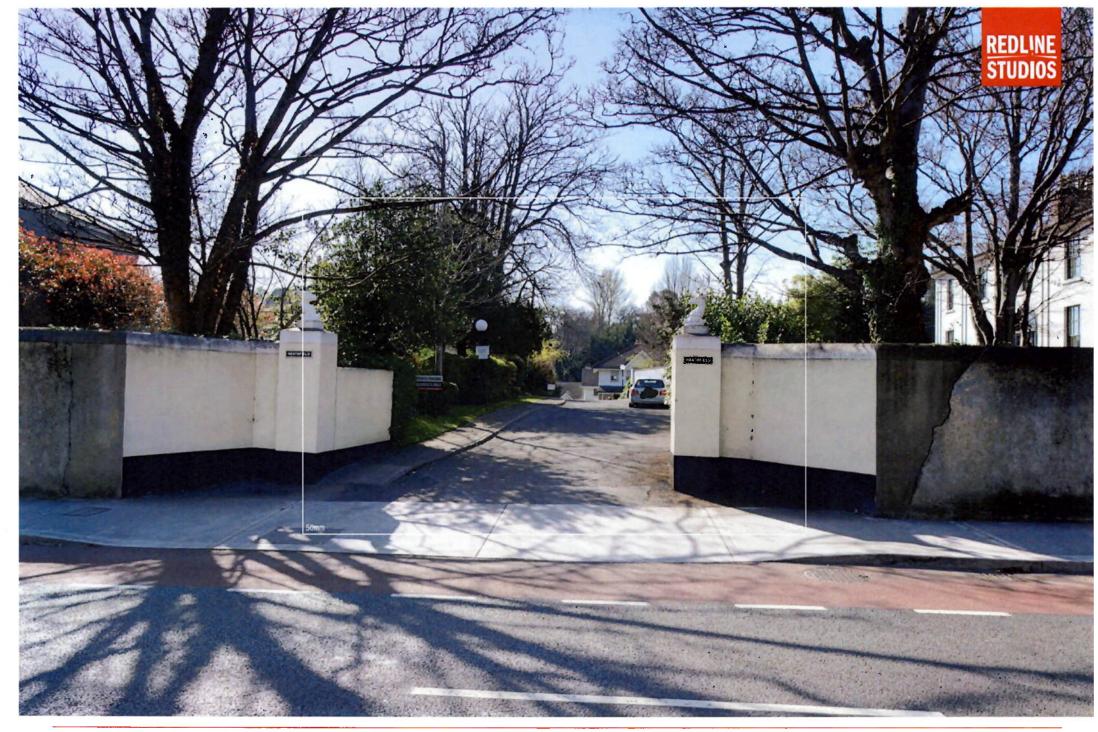

Winter Base 04 Photo Description: Healthfield looking south Distance to Site: 215m Gamera. Nikon D810 Lens: 24mm Bate: 23 03 2022 Type: 11/26

Winter Proposed 04 Ph.cto Description: Healthfield looking south Distance to Site: 215m Camera Nikon D810 Lens: 24mm Date: 23 03 2022 Time: 11:26