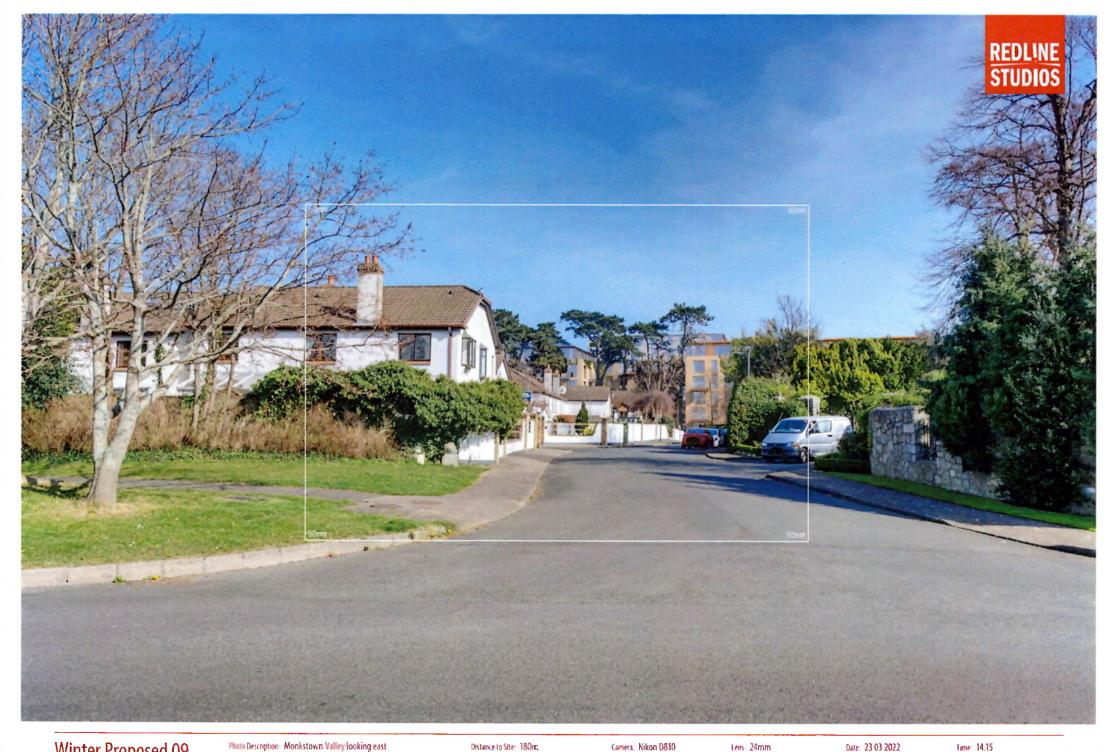

Distance to Site: 180m

Camera: Nikon D810 Lens: 24mm

Date: 26 04 2021

Time: 11:16

Winter Base 09 Photo Description: Monkstown Valley looking east Distance to Site. 180m Camera Nikon D810 Lens: 24mm Bate. 23 03 2022 Time: 14:15

Winter Proposed 09

Summer Base 10 Photo Description: Monkstown Valley looking east Distance to Site: 239m Camera. Kilkon D810 tens: 24mm Date: 26 04 2021 Time: 11:16

Summer Proposed 10 Photo Description: Monkstown Valley looking east Distance to Site: 239m Camera: Nikon D810 Lens: 24mm Date: 26 04 2021 Time: 11:16