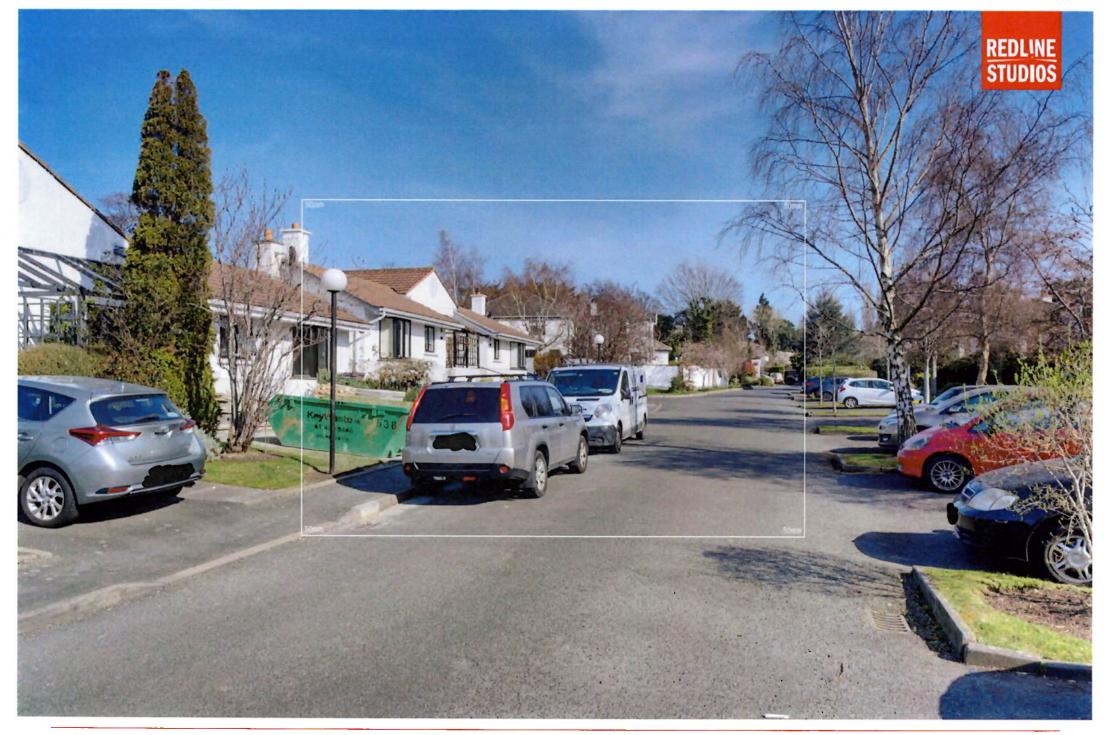

Camera. Nikon D810

Lens: 24mm

Date: 26 04 2021

Time: 11:09

Winter Base 02

Winter Proposed 02

Photo Description: Drayton Close looking south

Distance to Site: 267m