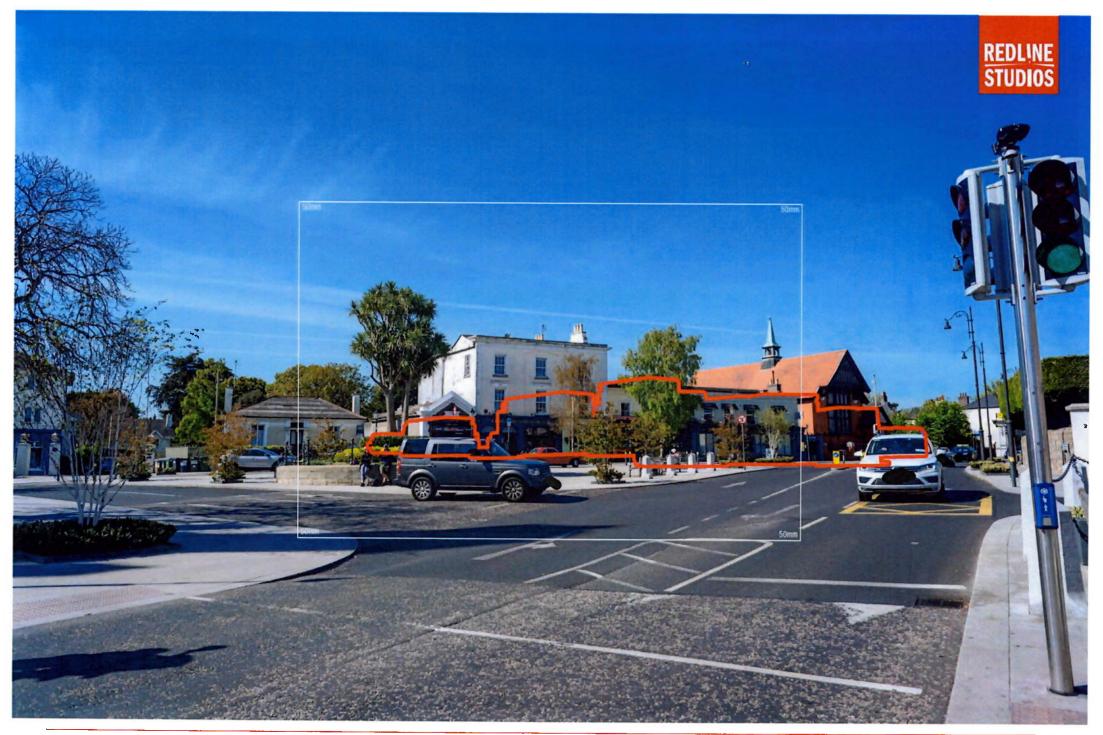

Lens: 24mm

Lens: 24mm

Winter Base 14

Photo Description: Monkstown Village looking south west

Distance to Site: 356m

Camera: Nikon D810

Lens: 24mm

Date: 23 03 2022

Time: 11:44

Lens: 24mm

tens: 24mm

Winter Base 16

tens: Z4mm

Winter Proposed 16 Photo Description: Seapoint Avenue looking south

Summer Base 17

Photo Description: Seapoint Avenue looking south