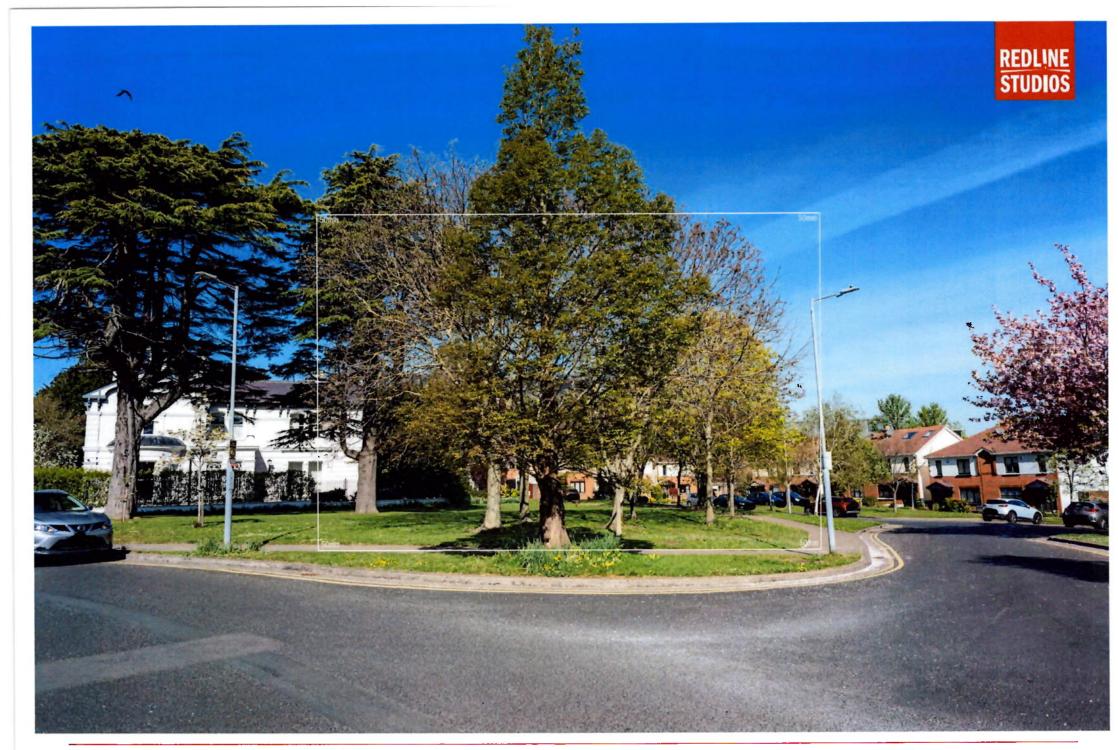

Objects in the foreground are masked out, based on observations made on site, over the render and objects behind are covered by the render image.

tens: 24mm

Winter Base 01

Summer Base 02

Photo Description: Drayton Close looking south

Distance to Site: 267m

Camera: Nikon D810

Date: 26 04 2021

Lens: 24mm

Time: 11:09

**Summer Proposed 02** 

Photo Description: Drayton Close looking south

Distance to Site: 267m

Camera. Nikon D810

Lens: 24mm

Date: 26 04 2021

Time: 11:09

Winter Base 02

Winter Proposed 02

Photo Description: Drayton Close looking south

Distance to Site: 267m