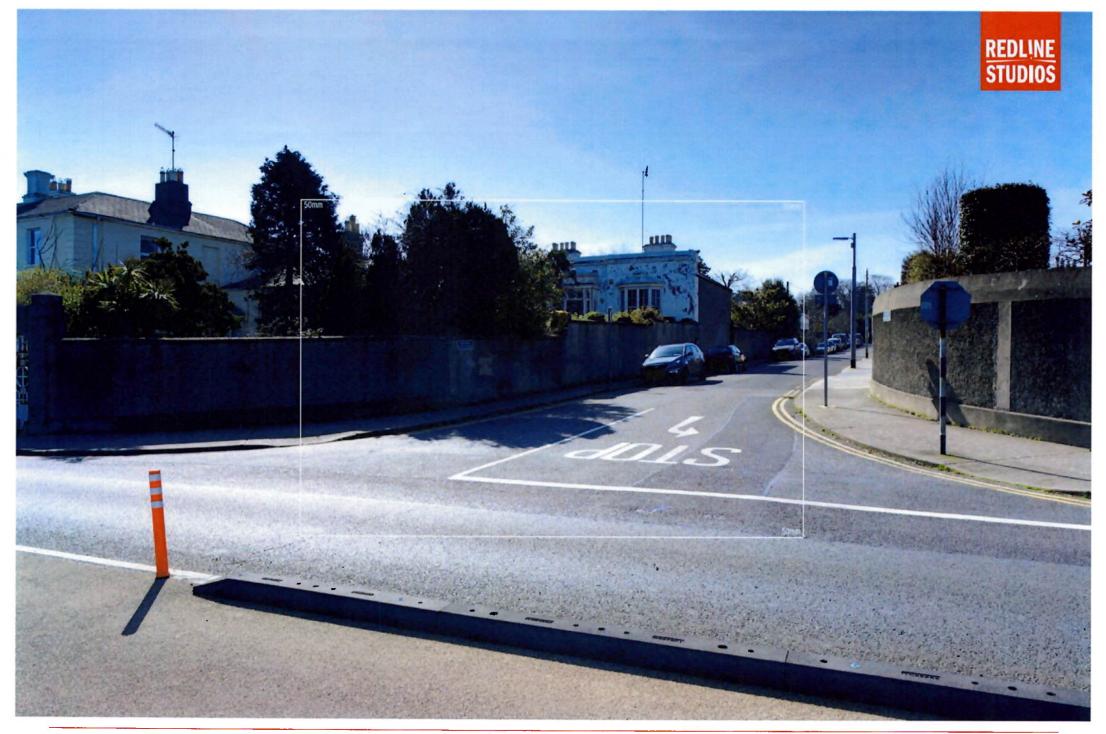

Camera Nikon D810

Date: 23 03 2022

tens: 24mm

Time: 11:09

Summer Base 03 Photo Description: Purbeck Lodge looking south

Distance to Site: 210m

Camera. Nikon D810

Date: 26 04 2021

Time: 11:02

Winter Base 03 Photo Description: Purbeck Lodge looking south Distance to Site: 210m Camera: Nikon D810 Lens: 24mm Date: 23 03 2022 Time 11:22

Winter Proposed 03 Photo Description: Purbeck Lodge looking south Distance to Site: 210m Camera: Nikon D810 Lens: 24mm Date: 23 03 2022 Time 11:22