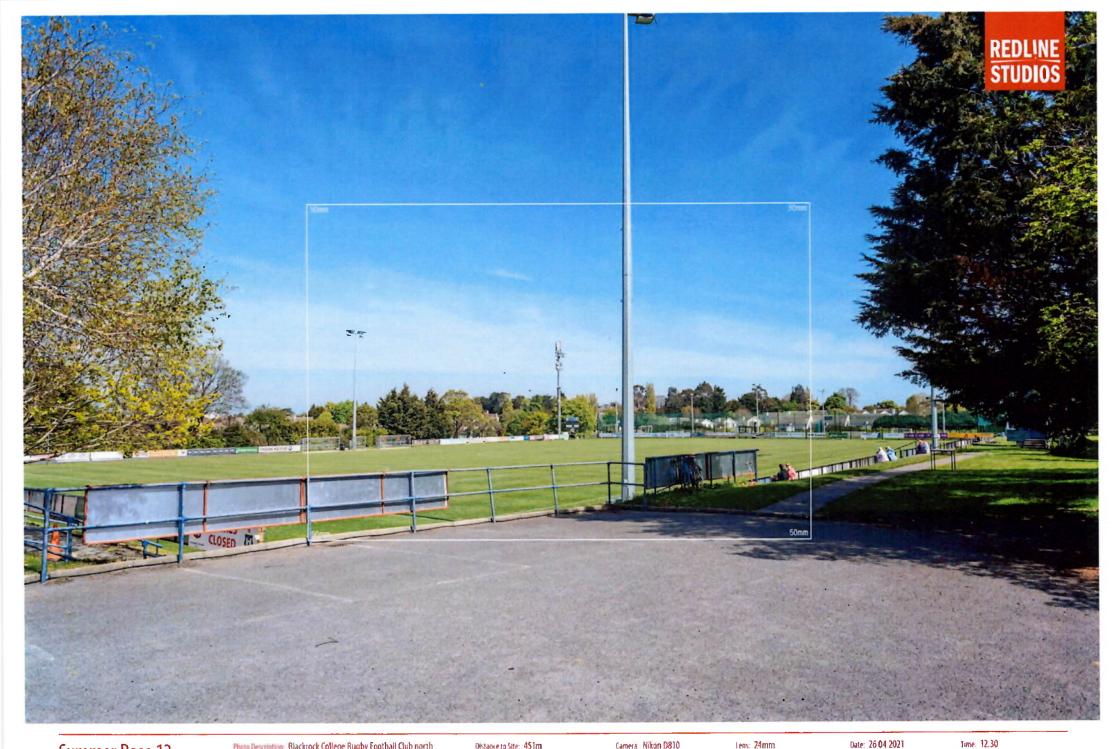

Summer Base 12

Summer Proposed 12

Photo Description: Blackrock College Rugby Football Club north

Distance to Site: 451m

Camera: Nikon D810

Lens: 24mm

Date: 26 04 2021

Time: 12.30

Winter Base 12 Photo Description: Blackrock College Rugby Football Club north

Winter Proposed 12

Photo Description: Blackrock College Rugby Football Club north

Distance to Site: 451m

Camera: Nikon D810

Date: 23 03 2022