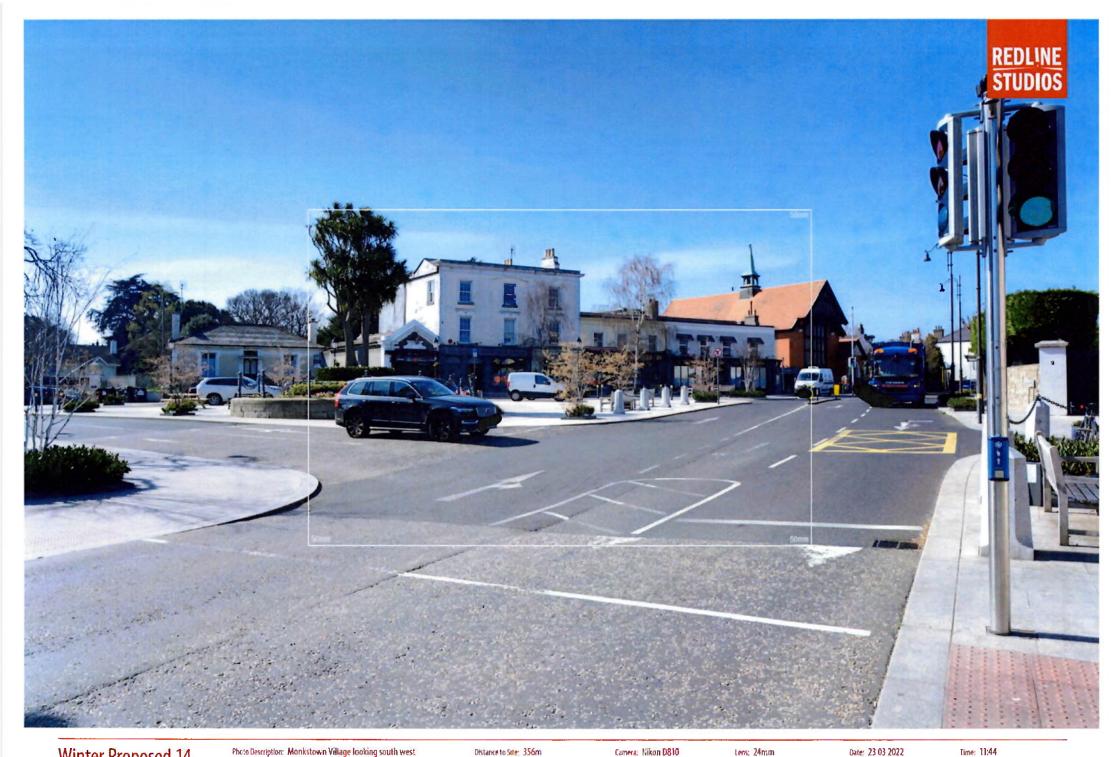

Lens: 24mm

Lens: 24mm

Winter Base 14

Photo Description: Monkstown Village looking south west

Distance to Site: 356m

Camera: Nikon D810

Lens: 24mm

Date: 23 03 2022

Time: 11:44

Lens: 24mm

tens: 24mm

Winter Base 16

tens: Z4mm

Winter Proposed 16 Photo Description: Seapoint Avenue looking south

Summer Base 17

Photo Description: Seapoint Avenue looking south