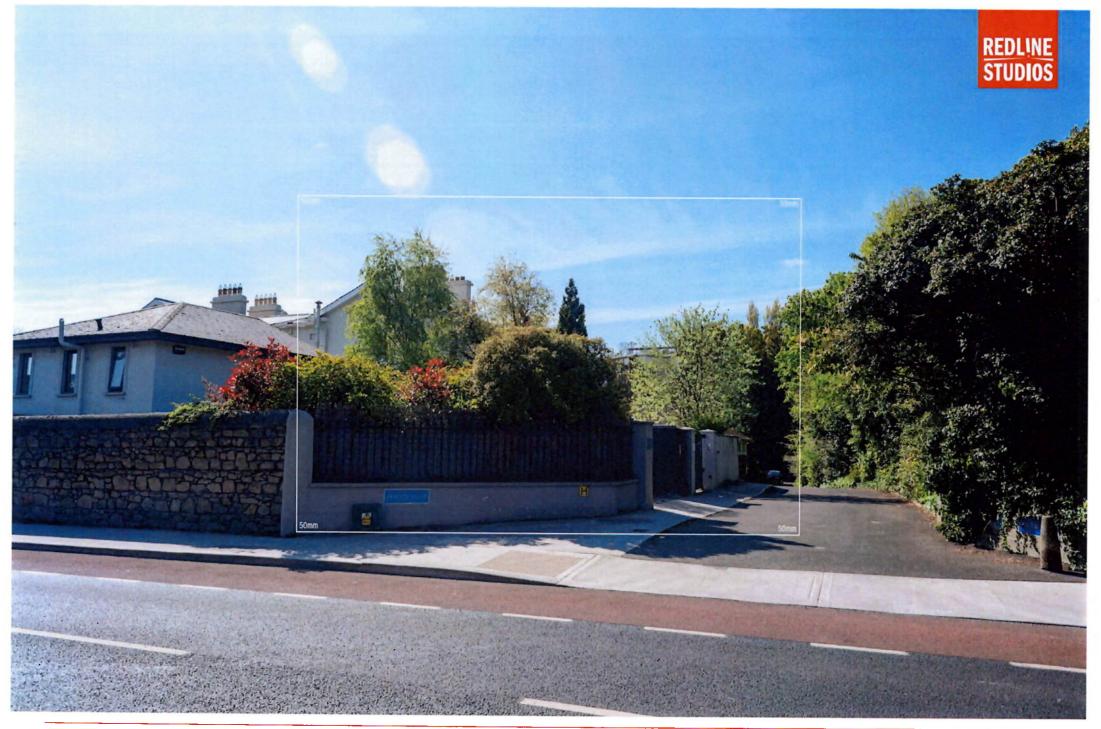

Lens: 24mm

Lens: 24mm

Winter Base 14

Photo Description: Monkstown Village looking south west

Distance to Site: 356m

Camera: Nikon D810

Lens: 24mm

Date: 23 03 2022