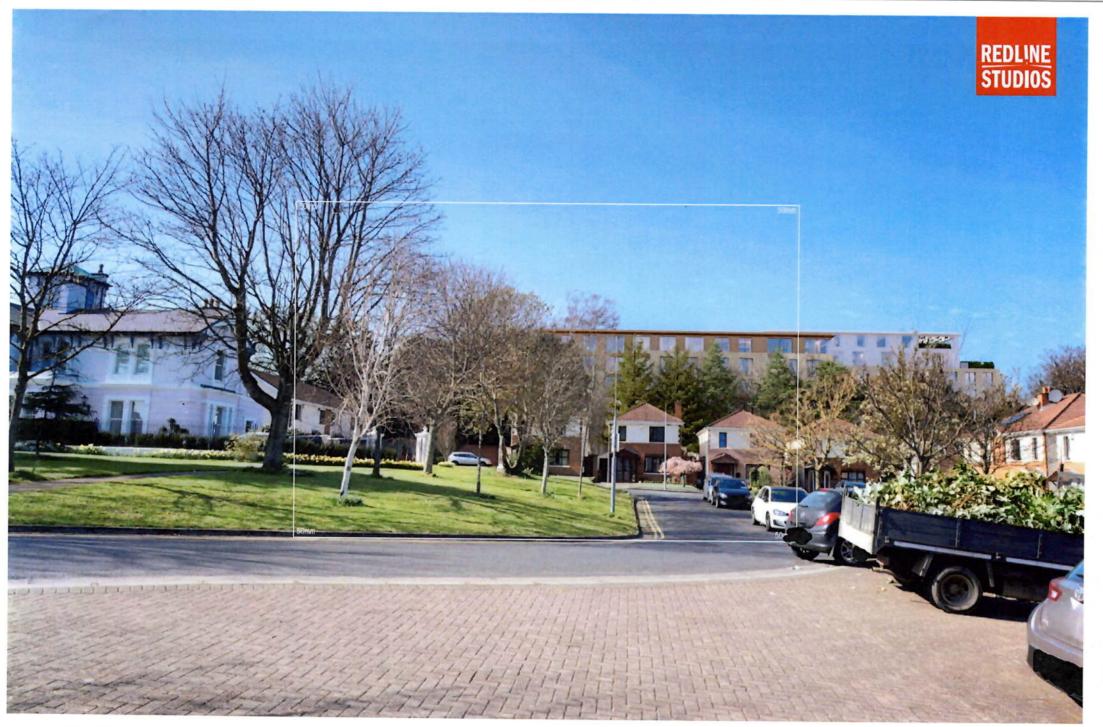

Summer Proposed 07 Photo Description: Richmond Park looking west Distance to Site: 164m Camera. Nikon D810 Lens: 24mm Date: 26 04 2021 Time: 10:39

Winter Base 07

Winter Proposed 07

Winter Base 08 Photo Description: Richmond Park fooking north west