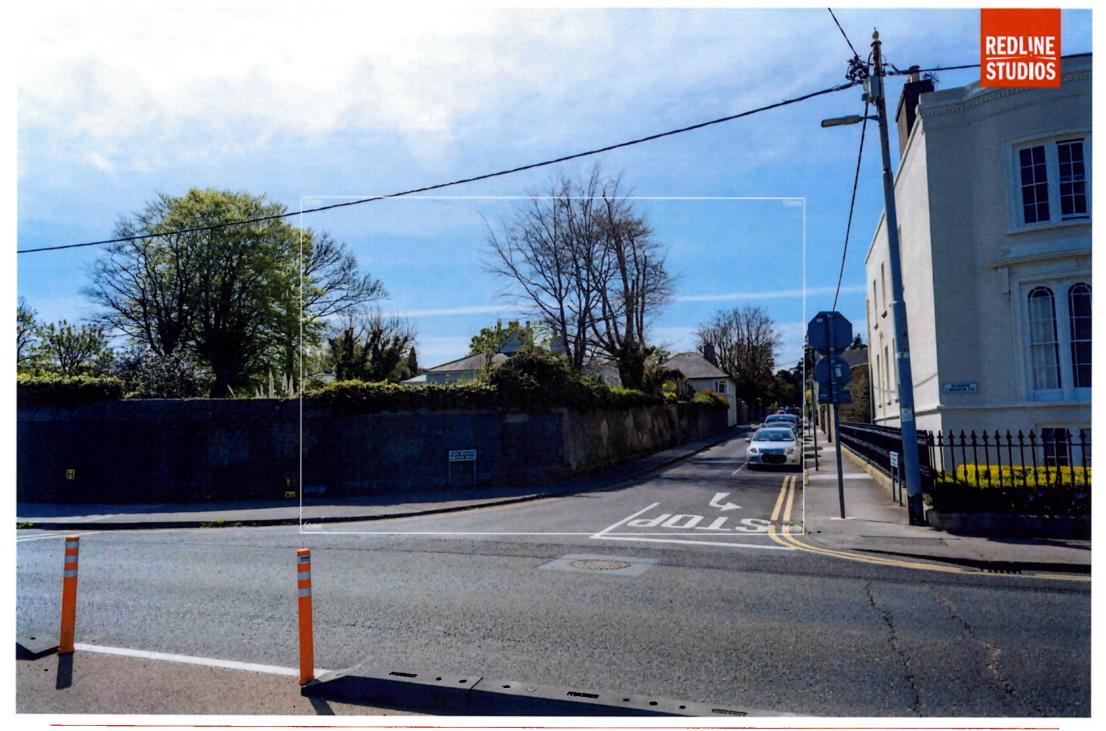

Summer Base 04 Photo Description: Healthfield looking south Distance to Site: 215m Carriera - Nikori D810 Lens: 24mm Date: 26 04 2021 Time: 11:05

Summer Proposed 04 Photo Description: Healthfield looking south Distance to Site: 215m Camera. Nikon D810 Lens: 24mm Date: 26 04 2021 Time: 11:05

Winter Base 04 Photo Description: Healthfield looking south Distance to Site: 215m Gamera. Nikon D810 Lens: 24mm Bate: 23 03 2022 Type: 11/26

Winter Proposed 04 Ph.cto Description: Healthfield looking south Distance to Site: 215m Camera Nikon D810 Lens: 24mm Date: 23 03 2022 Time: 11:26