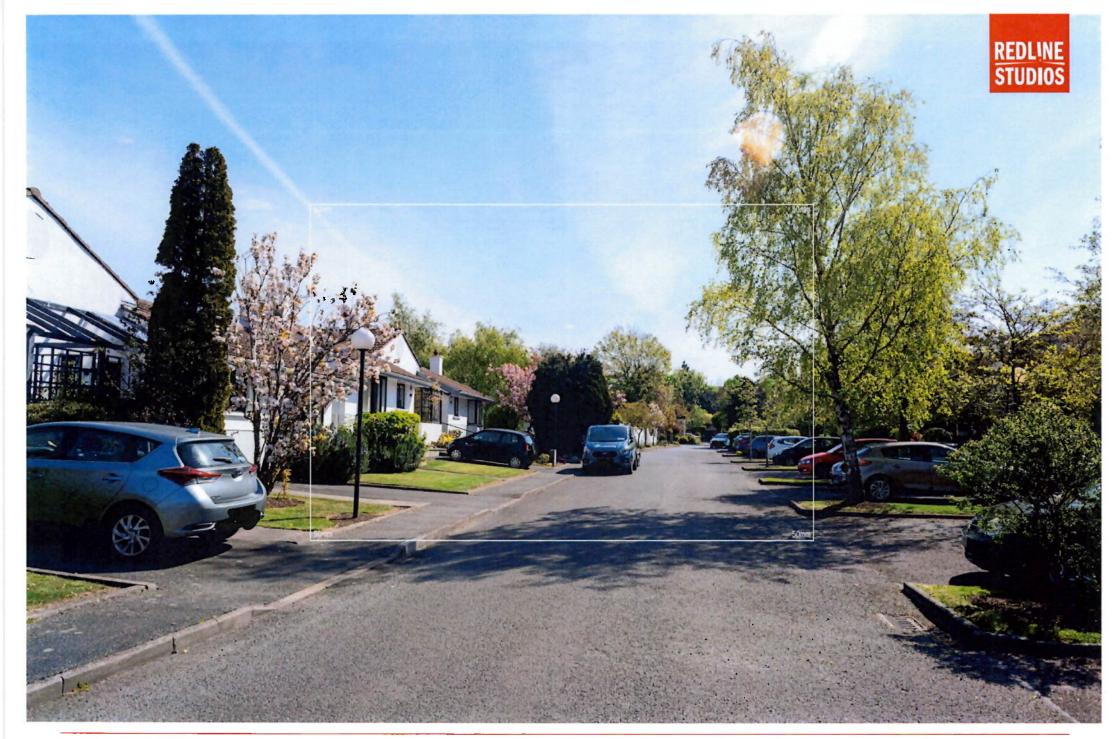

Objects in the foreground are masked out, based on observations made on site, over the render and objects behind are covered by the render image.

tens: 24mm

Winter Base 01

Summer Base 02

Photo Description: Drayton Close looking south

Distance to Site: 267m

Camera: Nikon D810

Date: 26 04 2021

Lens: 24mm

Time: 11:09

**Summer Proposed 02** 

Photo Description: Drayton Close looking south

Distance to Site: 267m