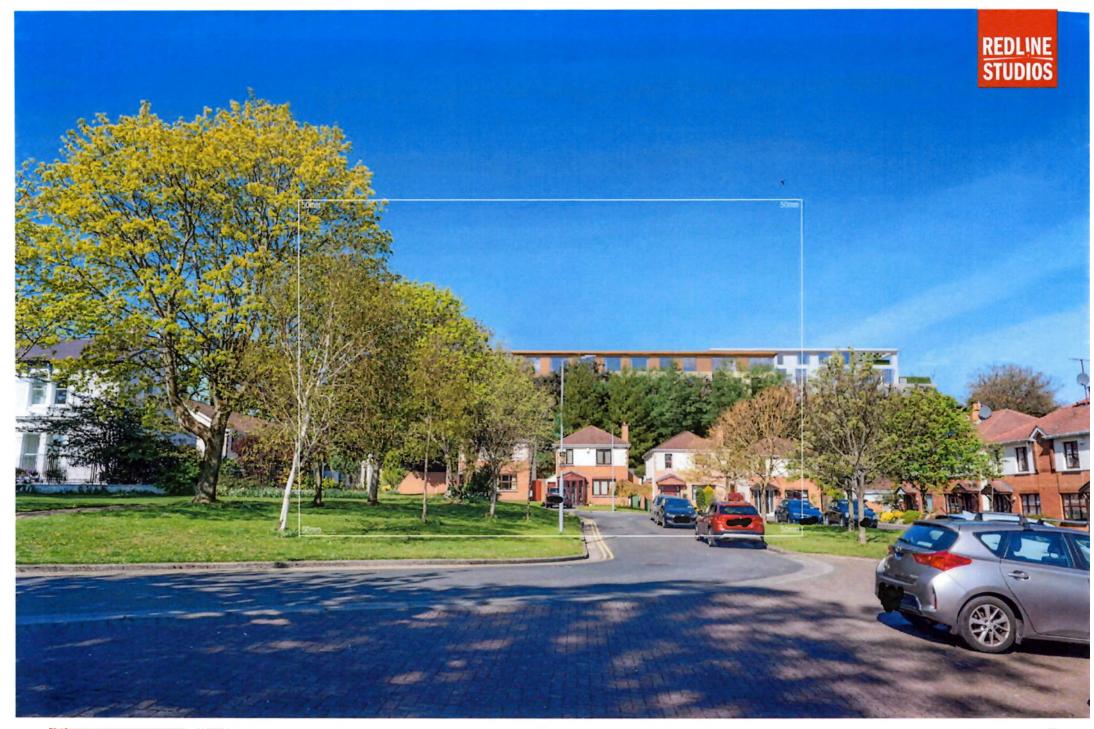

Camera. Nikon D810

Lens: 24mm

Date: 26 04 2021

Time: 11:09

Winter Base 02

Winter Proposed 02

Photo Description: Drayton Close looking south

Distance to Site: 267m