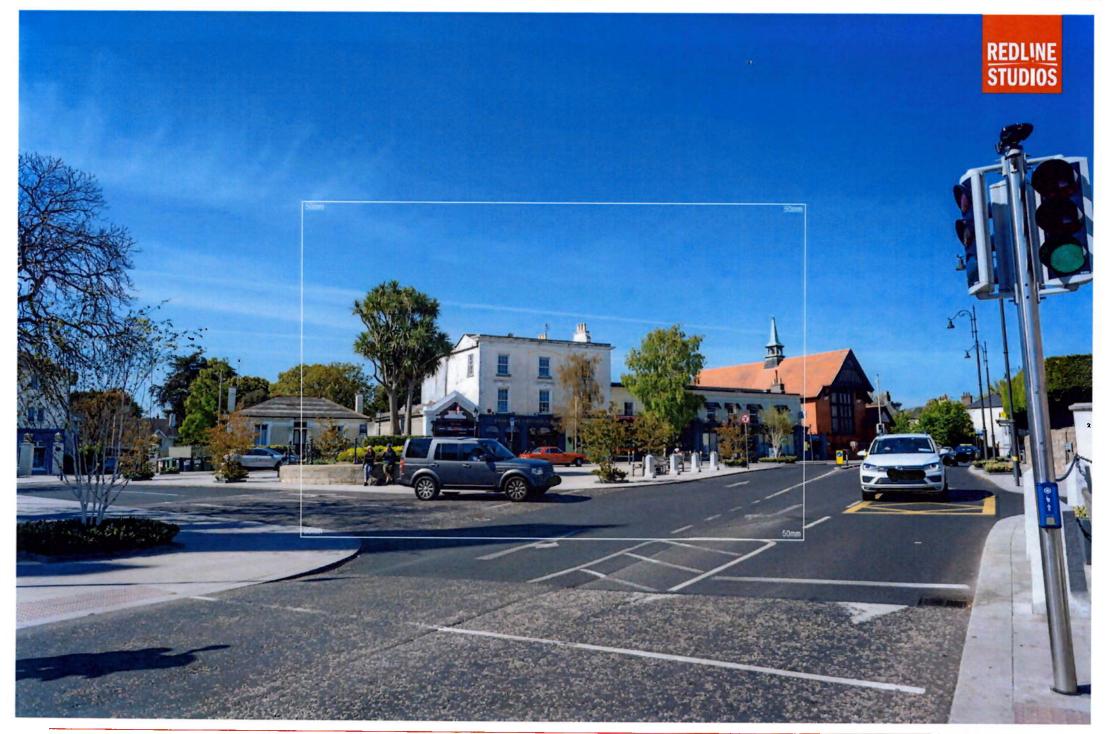

Lens: 24mm

Lens: 24mm

Winter Base 14

Photo Description: Monkstown Village looking south west

Distance to Site: 356m

Camera: Nikon D810

Lens: 24mm

Date: 23 03 2022

Time: 11:44

Lens: 24mm

tens: 24mm

Winter Base 16

tens: Z4mm

Winter Proposed 16 Photo Description: Seapoint Avenue looking south

Summer Base 17

Photo Description: Seapoint Avenue looking south