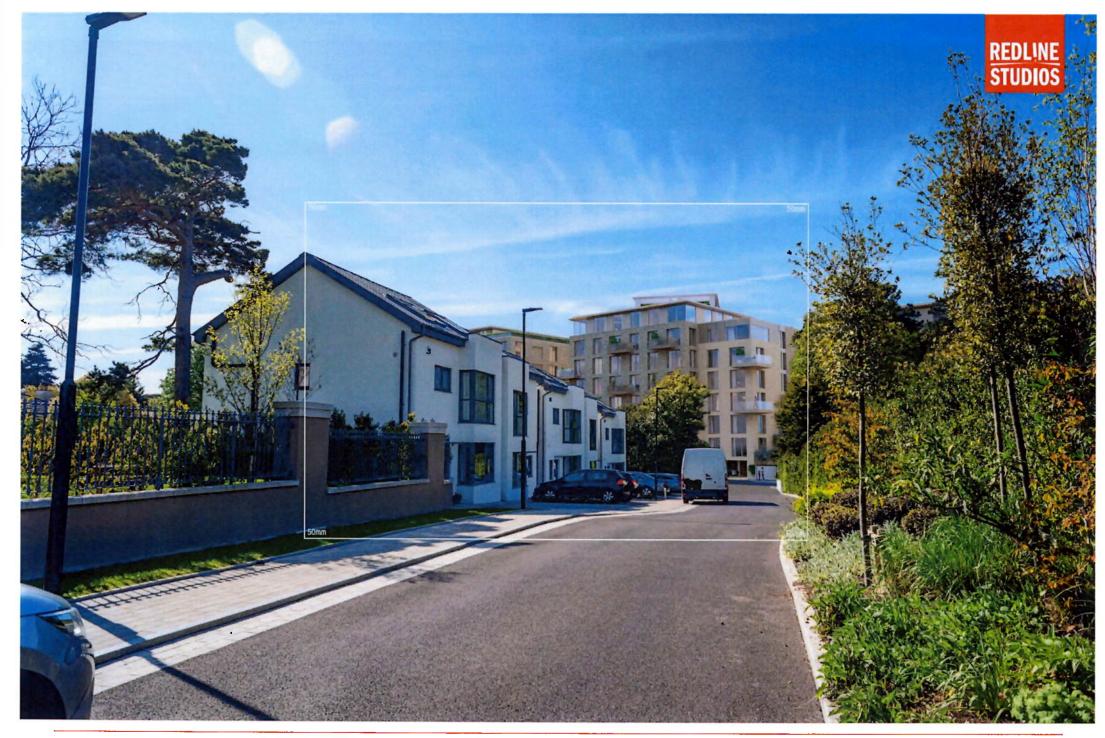

Time: 11:02

Winter Base 03 Photo Description: Purbeck Lodge looking south Distance to Site: 210m Camera: Nikon D810 Lens: 24mm Date: 23 03 2022 Time 11:22

Winter Proposed 03 Photo Description: Purbeck Lodge looking south Distance to Site: 210m Camera: Nikon D810 Lens: 24mm Date: 23 03 2022 Time 11:22