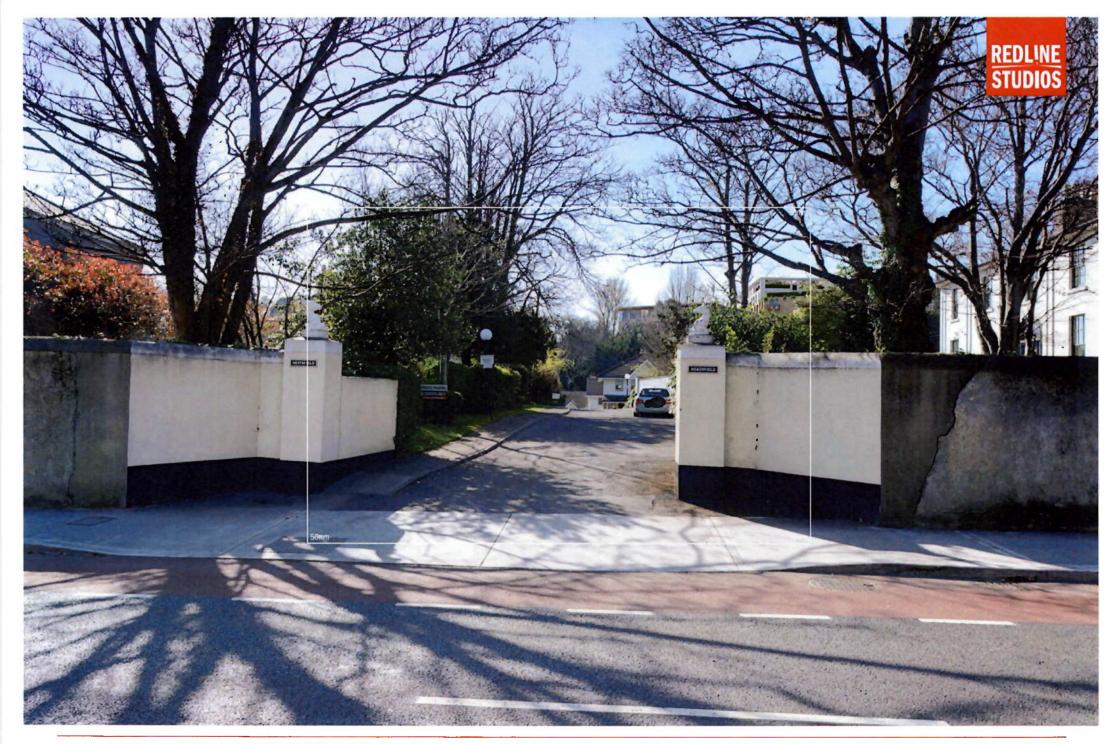

Winter Base 04 Photo Description: Healthfield looking south Distance to Site: 215m Gamera. Nikon D810 Lens: 24mm Bate: 23 03 2022 Type: 11/26

Winter Proposed 04 Ph.cto Description: Healthfield looking south Distance to Site: 215m Camera Nikon D810 Lens: 24mm Date: 23 03 2022 Time: 11:26