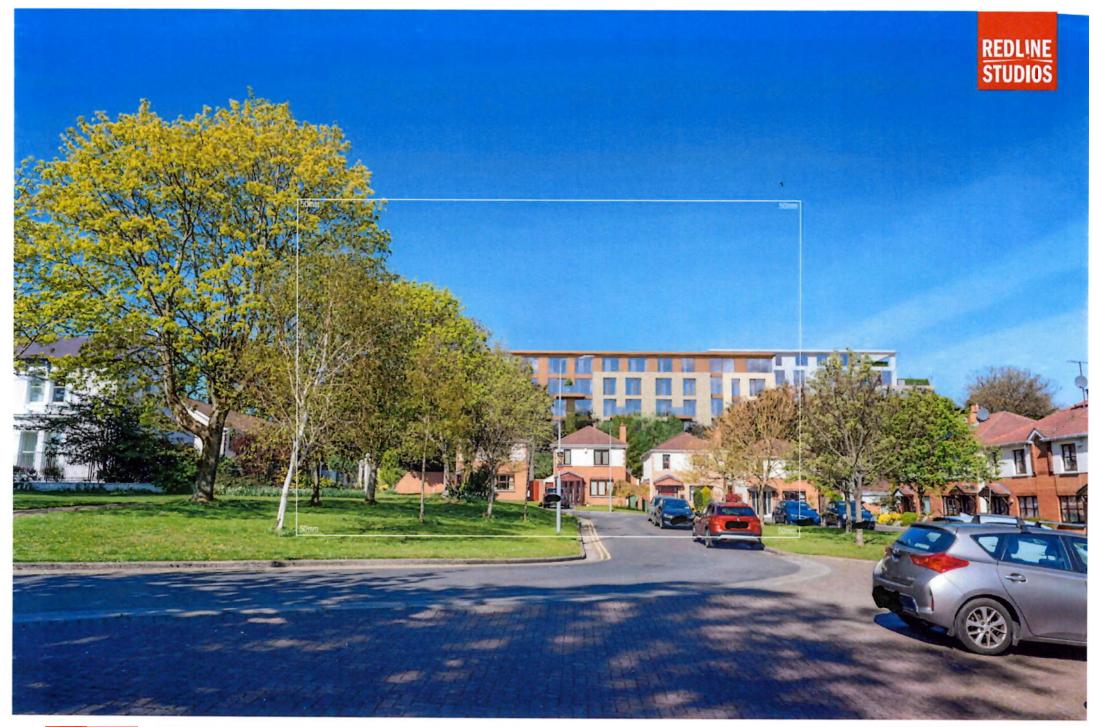

Distance to Site: 267m

Camera: Nikon D810

Date: 26 04 2021

Lens: 24mm

Time: 11:09

**Summer Proposed 02** 

Photo Description: Drayton Close looking south

Distance to Site: 267m

Camera. Nikon D810

Lens: 24mm

Date: 26 04 2021

Time: 11:09

Winter Base 02

Winter Proposed 02

Photo Description: Drayton Close looking south

Distance to Site: 267m