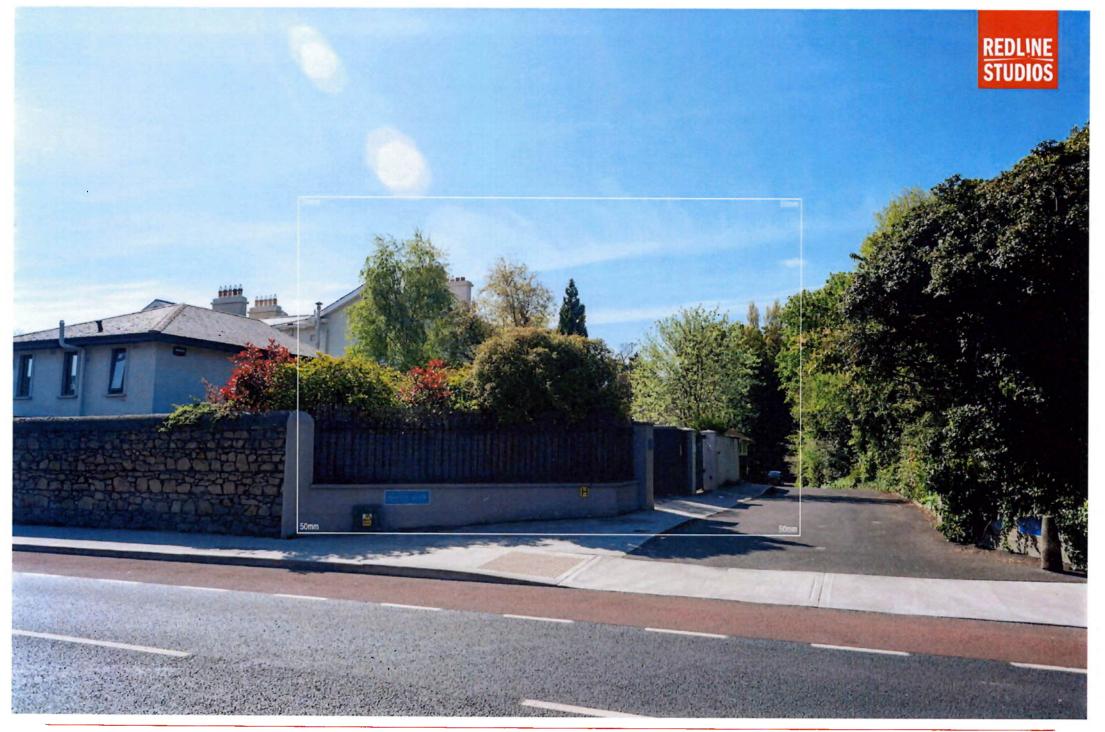

Lens: 24mm

Lens: 24mm

Winter Base 14

Photo Description: Monkstown Village looking south west

Distance to Site: 356m

Camera: Nikon D810

Lens: 24mm

Date: 23 03 2022