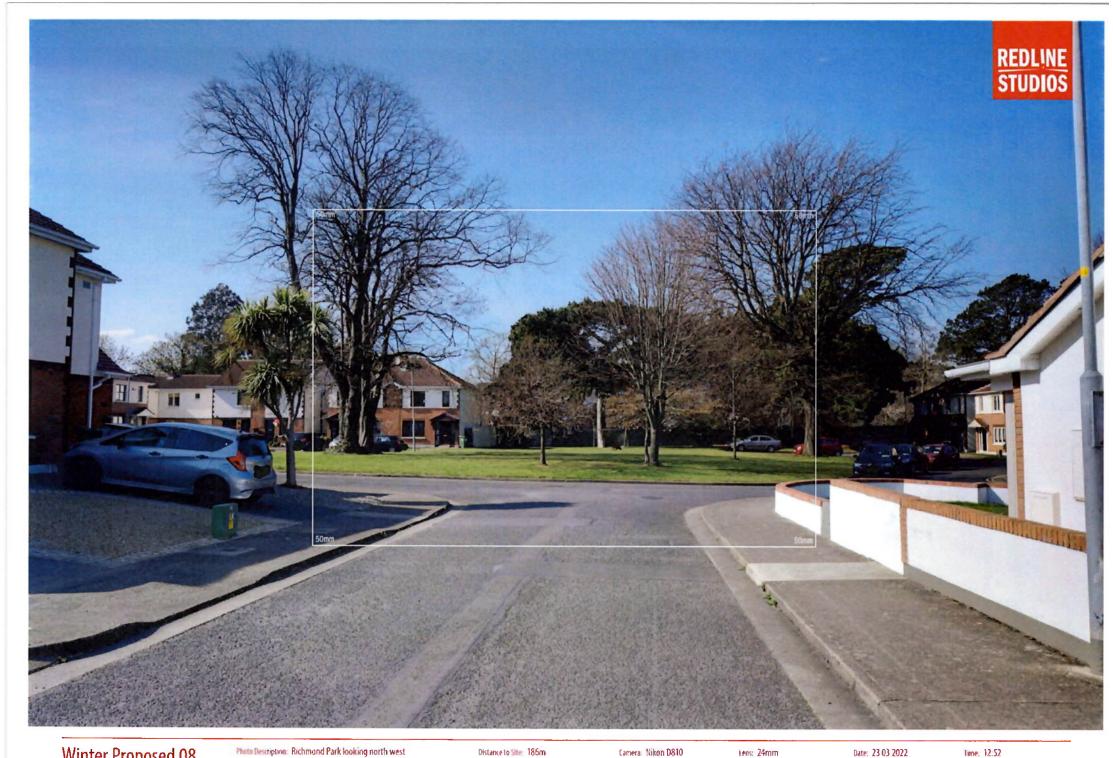

Summer Proposed 07 Photo Description: Richmond Park looking west Distance to Site: 164m Camera. Nikon D810 Lens: 24mm Date: 26 04 2021 Time: 10:39

Winter Base 07

Winter Proposed 07

Winter Base 08 Photo Description: Richmond Park fooking north west