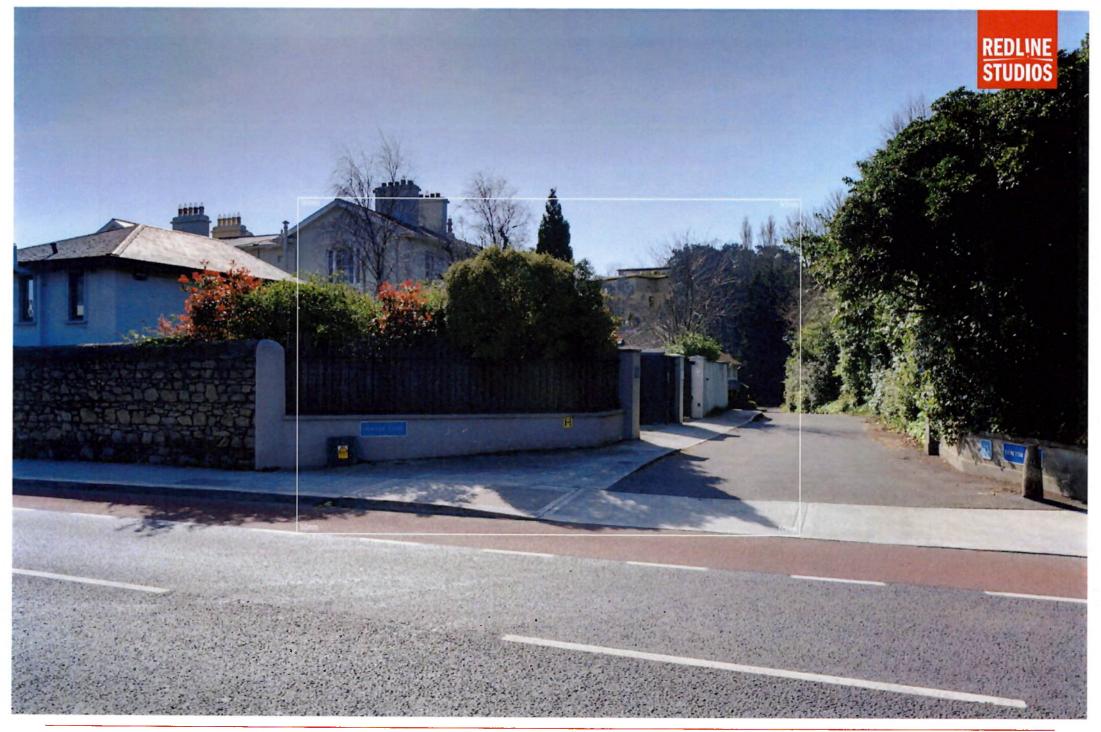

Fime: 13:27

Camera Nikon D810

Lens: 24mm

Winter Base 13 Photo Description: Dun Laughaire Pier looking south west Distance to Site: 1700m Camera: Nikon D810 Leos; 24mm Date: 23 03 2022 Time: 12:20

Date: 26 04 2021