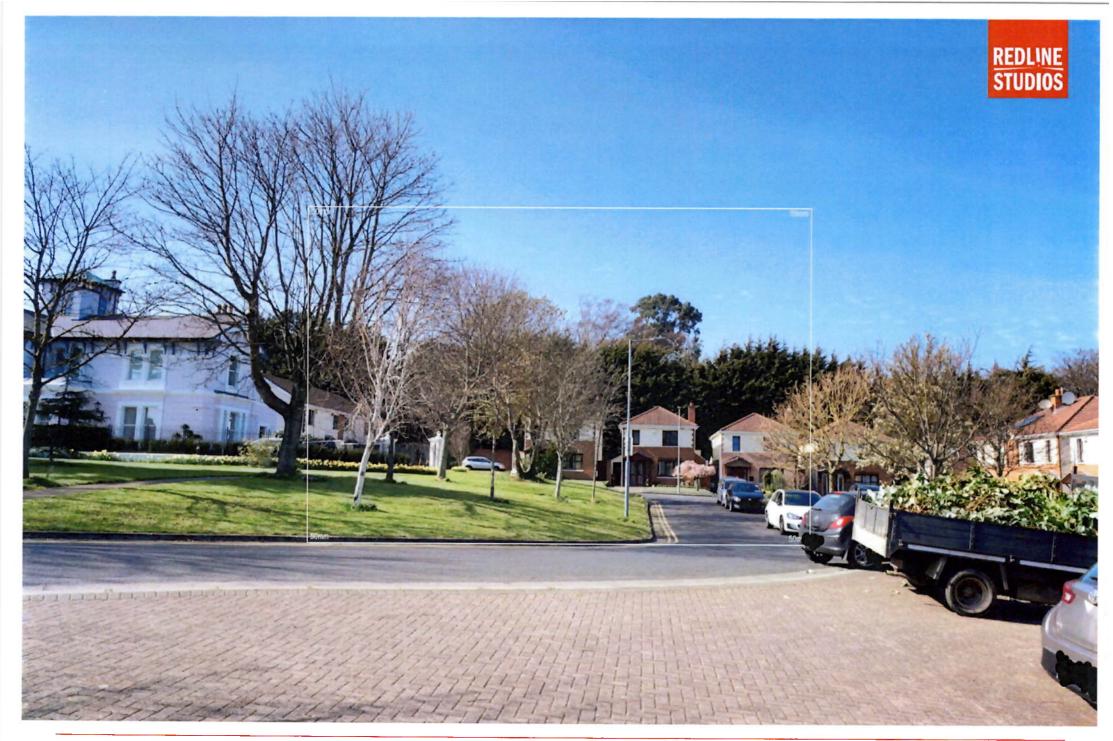

Camera Nikon D810

Date: 23 03 2022

tens: 24mm

Time: 11:09

Summer Base 03 Photo Description: Purbeck Lodge looking south

Distance to Site: 210m

Camera. Nikon D810

Date: 26 04 2021

Time: 11:02

Winter Base 03 Photo Description: Purbeck Lodge looking south Distance to Site: 210m Camera: Nikon D810 Lens: 24mm Date: 23 03 2022 Time 11:22

Winter Proposed 03 Photo Description: Purbeck Lodge looking south Distance to Site: 210m Camera: Nikon D810 Lens: 24mm Date: 23 03 2022 Time 11:22