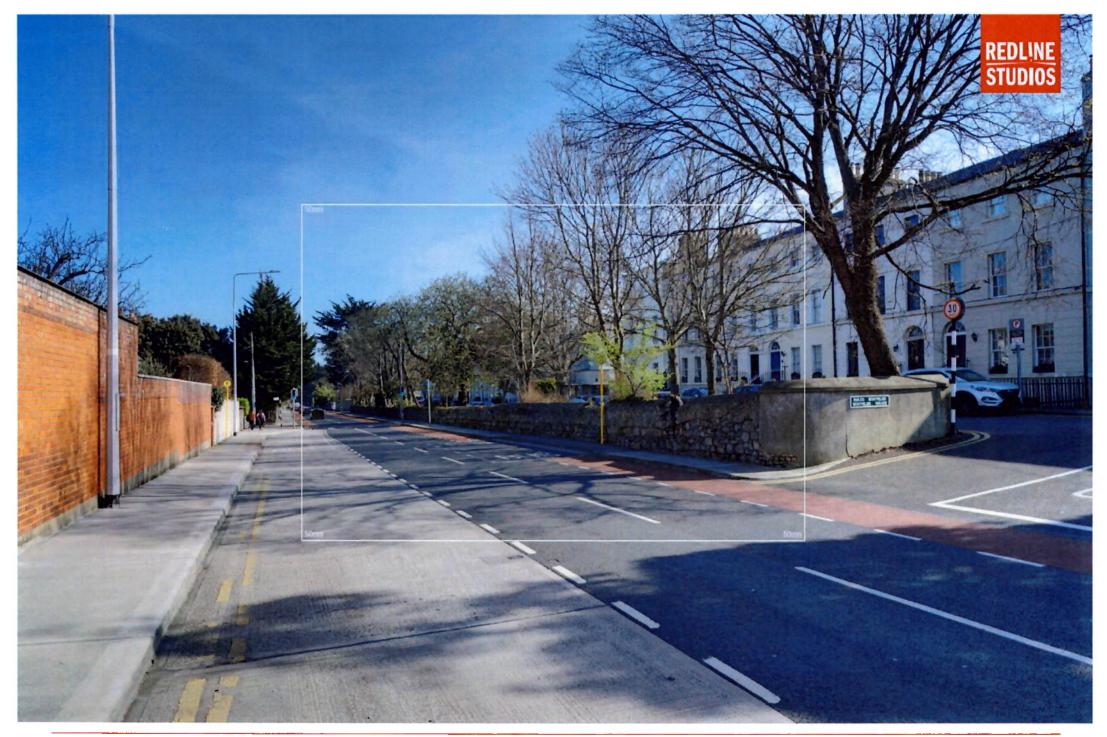

Lens: 24mm

Lens: 24mm

Winter Base 14

Photo Description: Monkstown Village looking south west

Distance to Site: 356m

Camera: Nikon D810

Lens: 24mm

Date: 23 03 2022