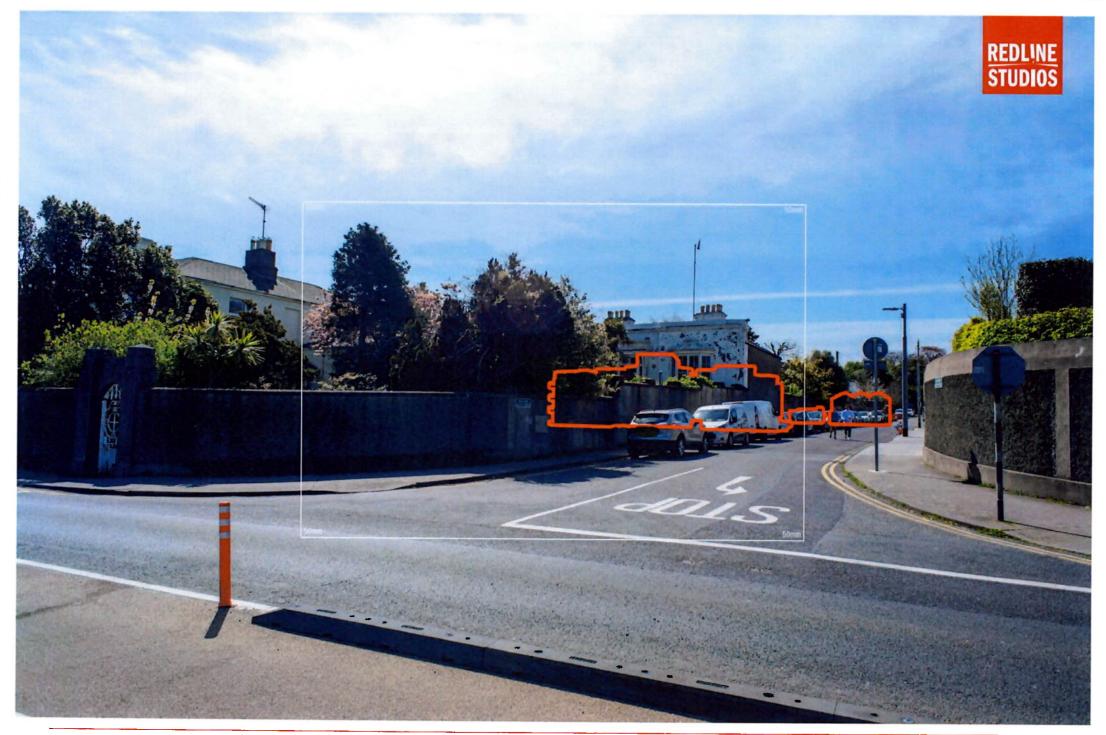

Lens: 24mm

Lens: 24mm

Winter Base 14

Photo Description: Monkstown Village looking south west

Distance to Site: 356m

Camera: Nikon D810

Lens: 24mm

Date: 23 03 2022