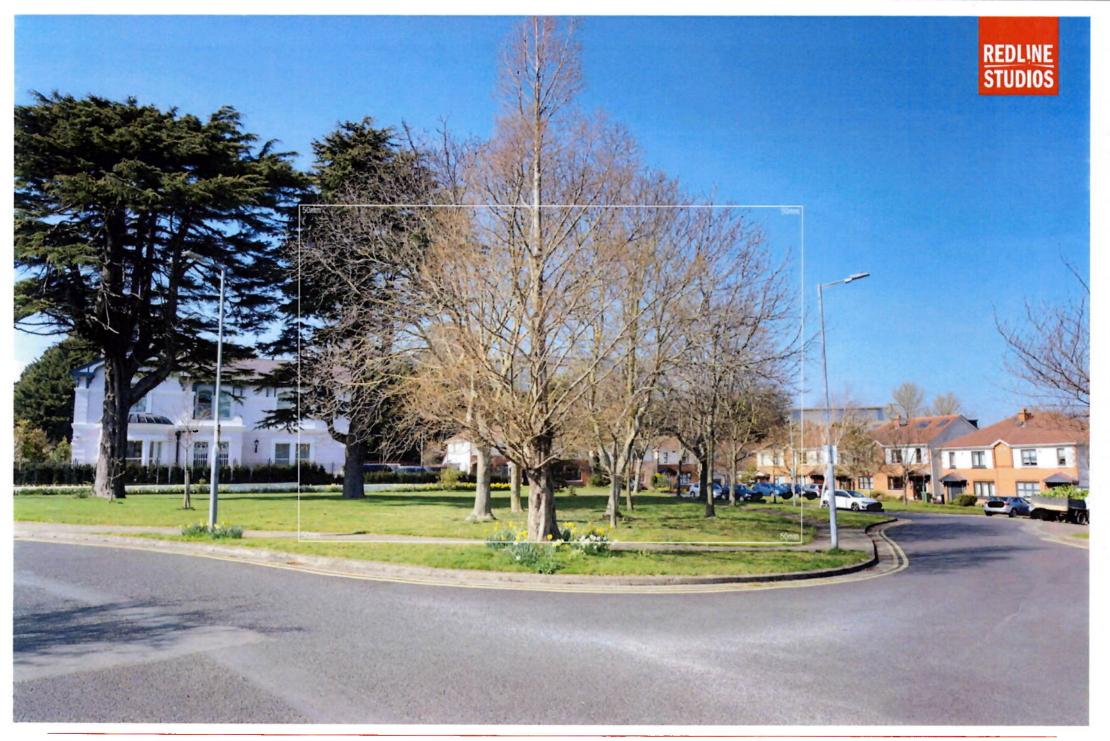

Camera Nikon D810

Date: 23 03 2022

tens: 24mm

Time: 11:09

Summer Base 03 Photo Description: Purbeck Lodge looking south

Distance to Site: 210m

Camera. Nikon D810

Date: 26 04 2021

Time: 11:02

Winter Base 03 Photo Description: Purbeck Lodge looking south Distance to Site: 210m Camera: Nikon D810 Lens: 24mm Date: 23 03 2022 Time 11:22

Winter Proposed 03 Photo Description: Purbeck Lodge looking south Distance to Site: 210m Camera: Nikon D810 Lens: 24mm Date: 23 03 2022 Time 11:22