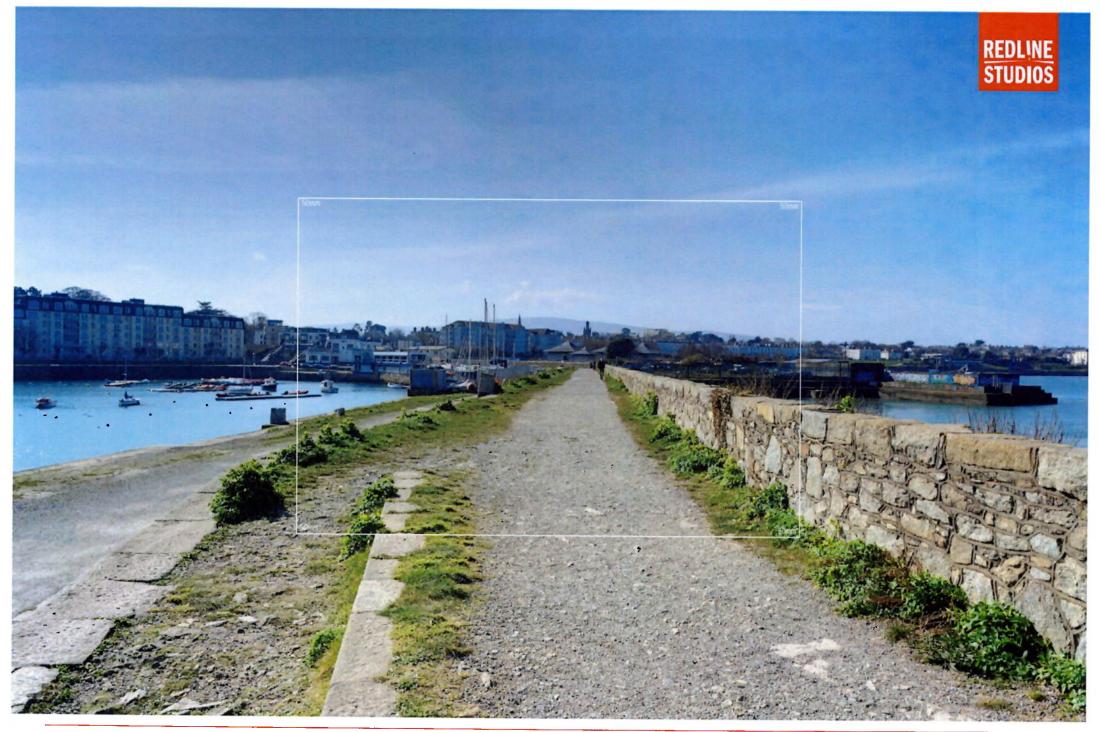

Fime: 13:27

Camera Nikon D810

Lens: 24mm

Winter Base 13 Photo Description: Dun Laughaire Pier looking south west Distance to Site: 1700m Camera: Nikon D810 Leos; 24mm Date: 23 03 2022 Time: 12:20

Date: 26 04 2021