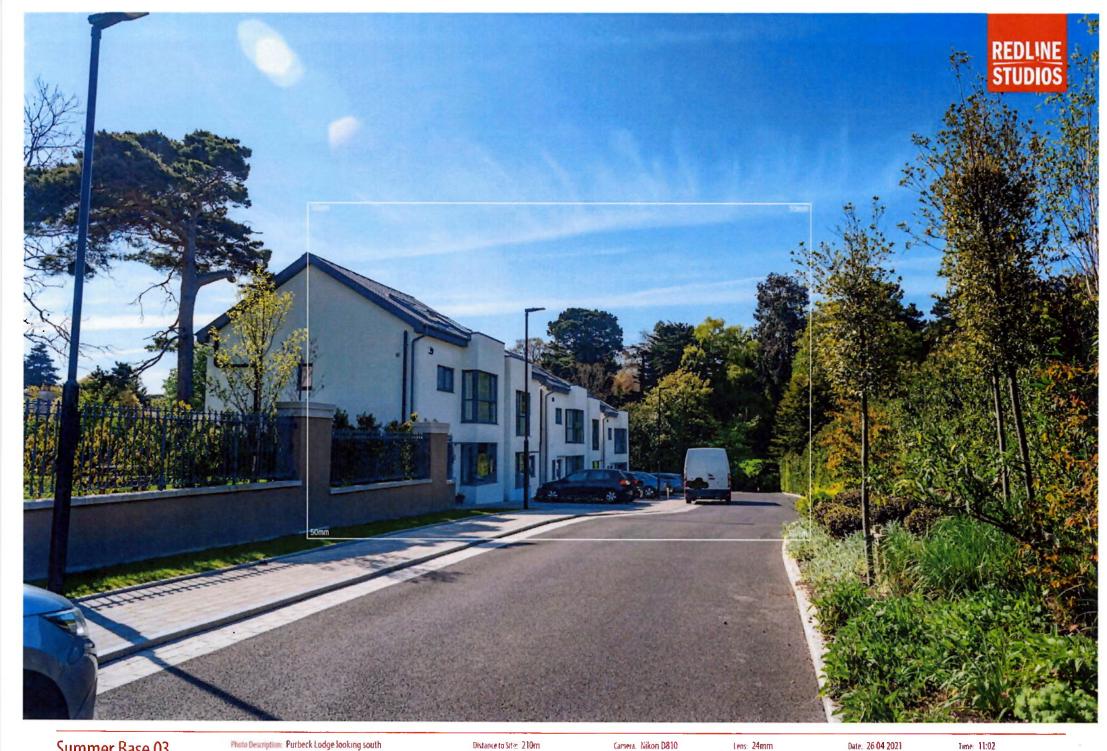

Camera Nikon D810

Date: 23 03 2022

tens: 24mm

Time: 11:09

Summer Base 03 Photo Description: Purbeck Lodge looking south

Distance to Site: 210m

Camera. Nikon D810

Date: 26 04 2021