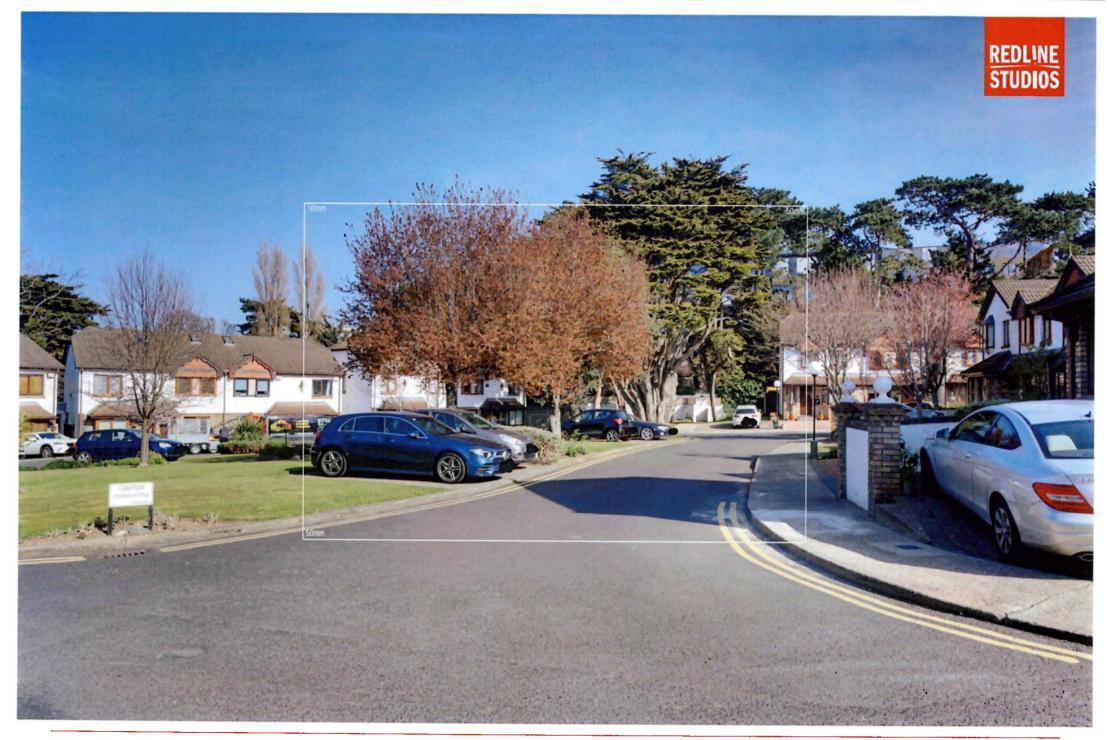

Distance to Site: 267m

Camera: Nikon D810

Date: 26 04 2021

Lens: 24mm

Time: 11:09

**Summer Proposed 02** 

Photo Description: Drayton Close looking south

Distance to Site: 267m