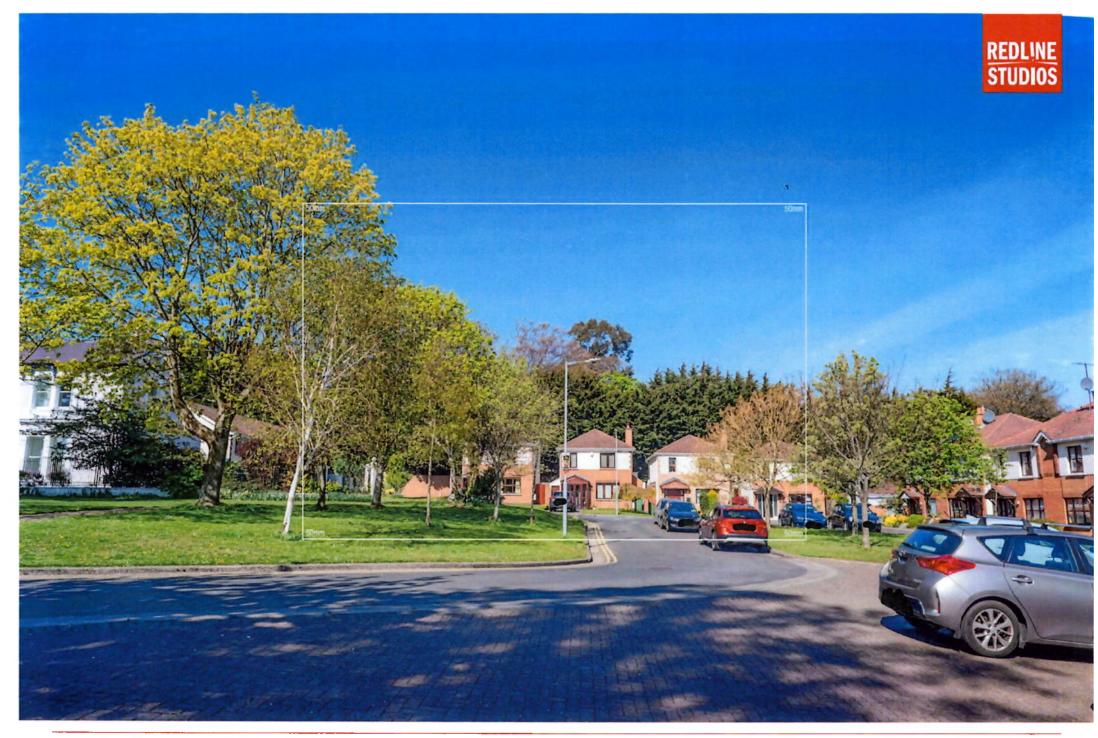

Objects in the foreground are masked out, based on observations made on site, over the render and objects behind are covered by the render image.

tens: 24mm

Winter Base 01

Summer Base 02

Photo Description: Drayton Close looking south

Distance to Site: 267m

Camera: Nikon D810

Date: 26 04 2021

Lens: 24mm

Time: 11:09

**Summer Proposed 02** 

Photo Description: Drayton Close looking south

Distance to Site: 267m